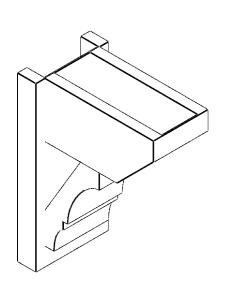

## ITEM NUMBER: OUTUROC060X080X14000X18000X060X020X060BOA24RCPR

6"W TOP X 8"W BACK X 14"D X 18"H X 6"T TOP X 2"T BACK TIMBERTHANE ROUGH CEDAR BALBOA FAUX WOOD OPEN OUTLOOKER, SLAT TOP AND BLOCK BACK, 6"W CLOSED BRACE, PRIMED TAN

**SIDE PROFILE** 

**FRONT PROFILE** 

**ISOMETRIC** 

GENERATED DATE: 07/05/2023

**EKENA MILLWORK** 2300 WEST MAIN ST. CLARKSVILLE, TX 75426 TOLL FREE: 866-607-0453 WWW.EKENAMILLWORK.COM

- 1. INSTALLATION TO BE COMPLETED IN ACCORDANCE WITH MANUFACTURER'S SPECIFICATIONS.
  2. DRAWING MAY NOT BE TO SCALE
  3. THIS DRAWING IS INTENDED FOR DESIGN AND PLANNING PURPOSES ONLY.