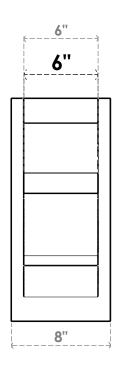

## ITEM NUMBER: OUTUROC060X080X14000X18000X060X020X060BOA24RCPR

6"W TOP X 8"W BACK X 14"D X 18"H X 6"T TOP X 2"T BACK TIMBERTHANE ROUGH CEDAR BALBOA FAUX WOOD OPEN OUTLOOKER, SLAT TOP AND BLOCK BACK, 6"W CLOSED BRACE, PRIMED TAN

**SIDE PROFILE** 

**FRONT PROFILE** 

**ISOMETRIC** 

GENERATED DATE: 07/05/2023

**EKENA MILLWORK** 2300 WEST MAIN ST. CLARKSVILLE, TX 75426 TOLL FREE: 866-607-0453 WWW.EKENAMILLWORK.COM

- 1. INSTALLATION TO BE COMPLETED IN ACCORDANCE WITH MANUFACTURER'S SPECIFICATIONS.
  2. DRAWING MAY NOT BE TO SCALE
  3. THIS DRAWING IS INTENDED FOR DESIGN AND PLANNING PURPOSES ONLY.