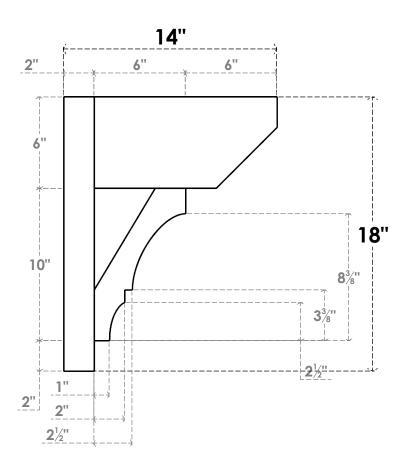

## ITEM NUMBER: OUTUROC060X080X14000X18000X060X020X060BOA24RCPR

6"W TOP X 8"W BACK X 14"D X 18"H X 6"T TOP X 2"T BACK TIMBERTHANE ROUGH CEDAR BALBOA FAUX WOOD OPEN OUTLOOKER, SLAT TOP AND BLOCK BACK, 6"W CLOSED BRACE, PRIMED TAN

**SIDE PROFILE** 

**FRONT PROFILE** 

**ISOMETRIC** 

GENERATED DATE: 07/05/2023

**EKENA MILLWORK** 2300 WEST MAIN ST. CLARKSVILLE, TX 75426 TOLL FREE: 866-607-0453 WWW.EKENAMILLWORK.COM

- 1. INSTALLATION TO BE COMPLETED IN ACCORDANCE WITH MANUFACTURER'S SPECIFICATIONS.
  2. DRAWING MAY NOT BE TO SCALE
  3. THIS DRAWING IS INTENDED FOR DESIGN AND PLANNING PURPOSES ONLY.