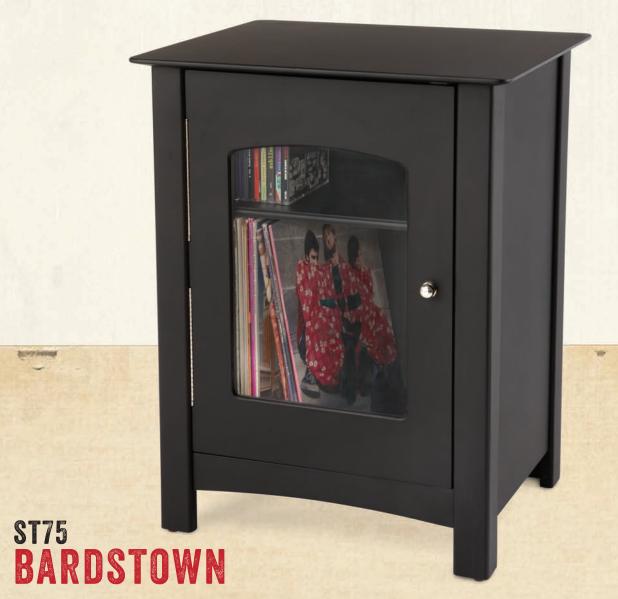

# CROSLEY

Crosley turntables and entertainment centers look good just about anywhere, but they look great on the Crosley Bardstown Entertainment Center Cabinet. The Bardstown is charming in its classic Crosley style and provides plenty of storage. Constructed of handcrafted hardwoods and veneers, the Bardstown is featured in classic Crosley finishes such as Cherry, Oak, and Paprika. Completed with a wooden shelf for storing your CDs and cassettes and a decorative glass door for storing your precious and rare vinyls.

#### **SPECIFICATIONS**

- Handcrafted Hardwoods and Veneers
- Hand Rubbed Finish
- Decorative Glass Door
- Light Assembly