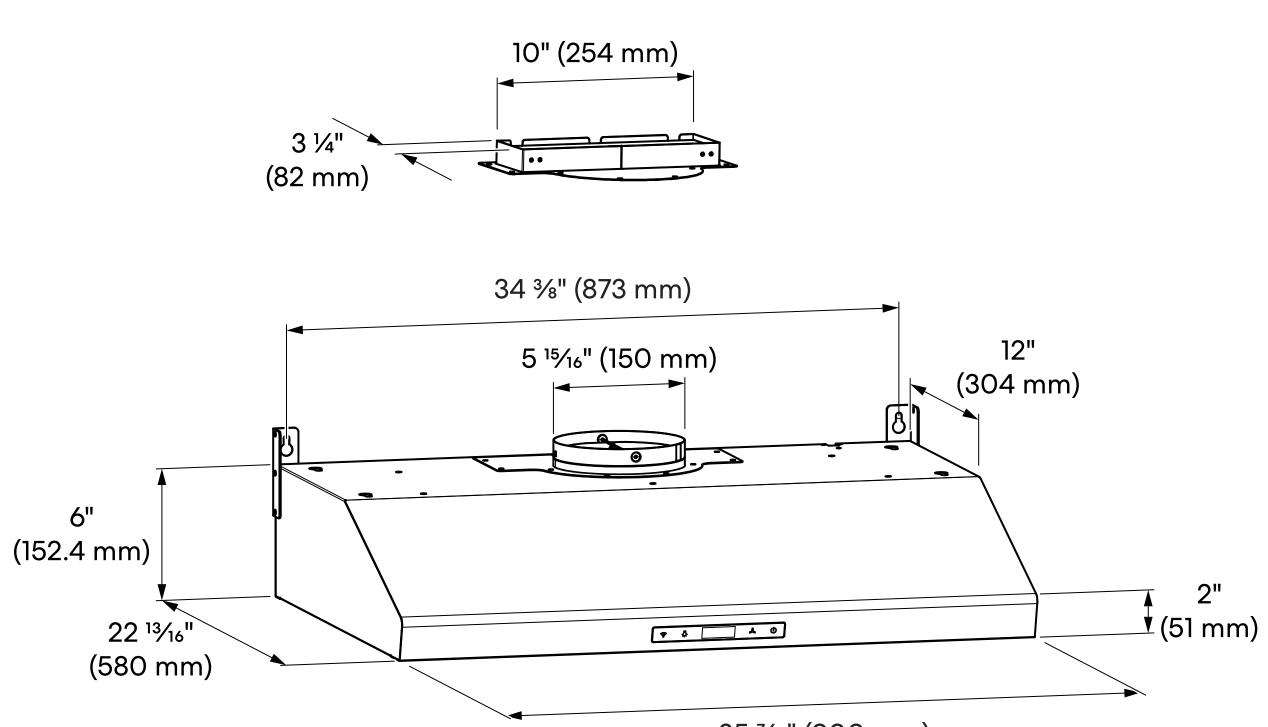

See Page 2 for dimensions

# DIMENSIONS

COS-KS6U36 Range Hood

35 7⁄16" (900 mm)

Dimensions (WxDxH): 35.4" x 22.8" x 6"

For more information, please visit: www.cosmoappliances.com