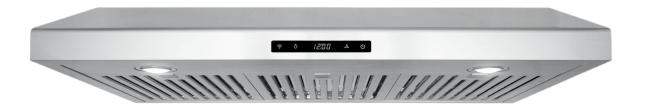

## COS-KS6U36 Range Hood

| Size                   | 36 Inch                                                                                          |
|------------------------|--------------------------------------------------------------------------------------------------|
| Mounting Type          | Under Cabinet                                                                                    |
| Controls               | Soft Touch with LCD Display, Remote                                                              |
| Filters                | 3 x Stainless Steel Baffle Filters                                                               |
| Material               | 430 Grade Stainless Steel                                                                        |
| Air Flow               | 500 CFM                                                                                          |
| Noise Level            | 45 dB*                                                                                           |
| Vent Style             | External                                                                                         |
| Lighting               | 2 x Front LED                                                                                    |
| Voltage                | 110V / 60Hz                                                                                      |
| Wattage                | 241W                                                                                             |
| Included<br>Components | Bulb(s), Damper, Exhaust Vent, Fan<br>Hardware, Installation Kit, Power Cord,<br>Wireless Remote |

### COS-KS6U36

Presenting this modern range hood, Cosmo's COS-KS6U36 is powered by 500 CFM of suction, 2 LED lights and ARC-FLOW® Stainless Steel Permanent Filters.

LED Lighting

#### **Features**

- $\cdot$  Designed for under cabinet mounting
- $\cdot$  3 fan speeds
- 500 CFM airflow capacity
- $\cdot$  Soft touch controls with LCD display and remote
- ARC-FLOW® Permanent Filters
- 2 front LED lights
- $\cdot$  Noise level as low as 45 dB\*
- $\cdot$  Top or back vented