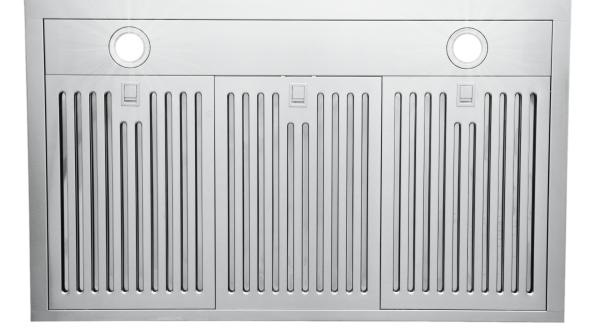

## COS-KS6U36 Range Hood

| Size                   | 36 Inch                                                                                          |
|------------------------|--------------------------------------------------------------------------------------------------|
| Mounting Type          | Under Cabinet                                                                                    |
| Controls               | Soft Touch with LCD Display, Remote                                                              |
| Filters                | 3 x Stainless Steel Baffle Filters                                                               |
| Material               | 430 Grade Stainless Steel                                                                        |
| Air Flow               | 500 CFM                                                                                          |
| Noise Level            | 45 dB*                                                                                           |
| Vent Style             | External                                                                                         |
| Lighting               | 2 x Front LED                                                                                    |
| Voltage                | 110V / 60Hz                                                                                      |
| Wattage                | 241W                                                                                             |
| Included<br>Components | Bulb(s), Damper, Exhaust Vent, Fan<br>Hardware, Installation Kit, Power Cord,<br>Wireless Remote |

#### **Features**

- $\cdot$  Designed for under cabinet mounting
- $\cdot$  3 fan speeds
- 500 CFM airflow capacity
- $\cdot$  Soft touch controls with LCD display and remote
- ARC-FLOW® Permanent Filters
- 2 front LED lights
- $\cdot$  Noise level as low as 45 dB\*
- $\cdot$  Top or back vented