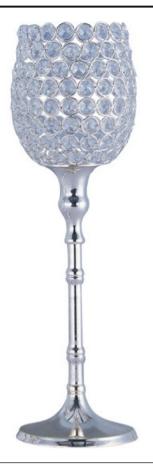

### **PRODUCT DESCRIPTION**

Like a constellation that sparkles in the night, the Glimmer collection features frames of rings expertly crafted and finished in choice of Polished Silver or Bronze. The rings are adorned with hundreds of clear Beveled Crystal beads which are installed one at a time by hand to create a masterpiece of lighting illuminated by xenon lamps

# **FINISHES OPTION**

Plated Silver

GLASS Beveled Crystal BC

RATINGS cETLus N/A Location