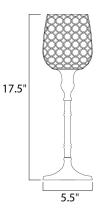

## **MEASUREMENTS** DIMENSION

HANGING WEIGHT LAMPING BULB

: 5.5" W x 17.5" H : 2.21 lb

:

:

DIMMABLE