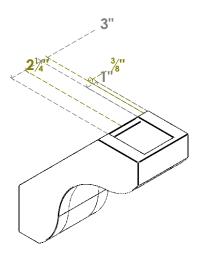

## ITEM NUMBER: BRCURO050X12000X12000STARCPR

5"W X 12"D X 12"H STANFIELD ROUGH CEDAR WOODGRAIN OPEN TIMBERTHANE BRACE, PRIMED TAN

**SIDE PROFILE** 

**FRONT PROFILE** 

**ISOMETRIC** 

GENERATED DATE: 04/05/2023