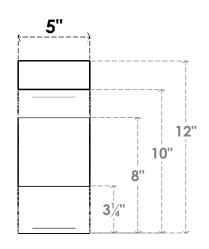

## ITEM NUMBER: BRCURO050X12000X12000STARCPR

5"W X 12"D X 12"H STANFIELD ROUGH CEDAR WOODGRAIN OPEN TIMBERTHANE BRACE, PRIMED TAN

**SIDE PROFILE** 

**FRONT PROFILE** 

**ISOMETRIC** 

GENERATED DATE: 04/05/2023