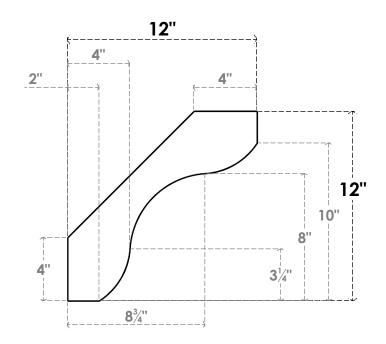

## ITEM NUMBER: BRCURO050X12000X12000STARCPR

5"W X 12"D X 12"H STANFIELD ROUGH CEDAR WOODGRAIN OPEN TIMBERTHANE BRACE, PRIMED TAN

**SIDE PROFILE** 

**FRONT PROFILE** 

**ISOMETRIC** 

GENERATED DATE: 04/05/2023