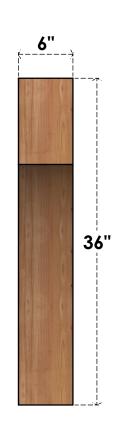

## BRC06X32X36WTL00RWR

6"W X 32"D X 36"H WESTLAKE ROUGH SAWN BRACE, WESTERN RED CEDAR

## SIDE