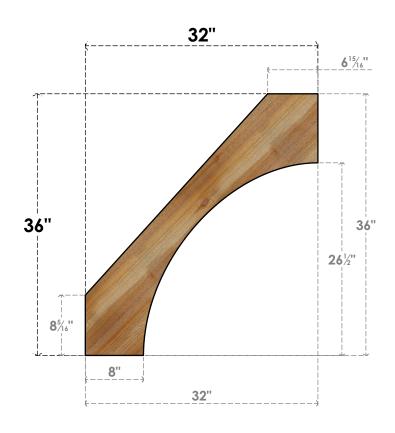

## BRC06X32X36WTL00RWR

6"W X 32"D X 36"H WESTLAKE ROUGH SAWN BRACE, WESTERN RED CEDAR

## **FRONT**

**EKENA MILLWORK** 2300 WEST MAIN ST. CLARKSVILLE, TX 75426 TOLL FREE: 866-607-0453 WWW.EKENAMILLWORK.COM