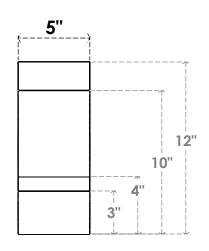

## ITEM NUMBER: BRCURO050X12000X12000BOARCPR

5"W X 12"D X 12"H BALBOA ROUGH CEDAR WOODGRAIN OPEN TIMBERTHANE BRACE, PRIMED TAN

**SIDE PROFILE** 

**FRONT PROFILE** 

**ISOMETRIC** 

GENERATED DATE: 04/05/2023