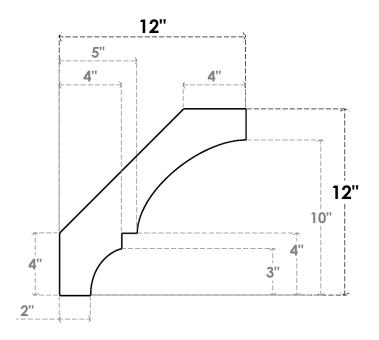

## ITEM NUMBER: BRCURO050X12000X12000BOARCPR

5"W X 12"D X 12"H BALBOA ROUGH CEDAR WOODGRAIN OPEN TIMBERTHANE BRACE, PRIMED TAN

**SIDE PROFILE** 

**FRONT PROFILE** 

**ISOMETRIC** 

GENERATED DATE: 04/05/2023