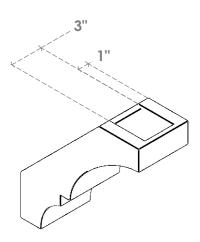

## ITEM NUMBER: BRCURO050X12000X12000BOARCPR

5"W X 12"D X 12"H BALBOA ROUGH CEDAR WOODGRAIN OPEN TIMBERTHANE BRACE, PRIMED TAN

**SIDE PROFILE** 

**FRONT PROFILE** 

**ISOMETRIC** 

GENERATED DATE: 04/05/2023