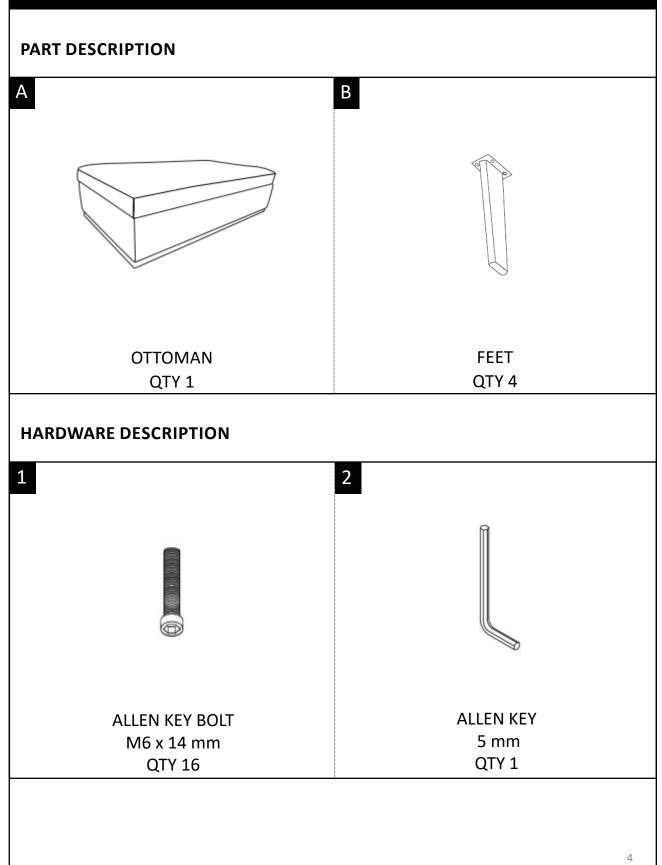

#### PRE-ASSEMBLY INFORMATION

#### MODEL # AXCOT267LT-DSB

#### STEP 1

1. Place the Ottoman (A) upside down on a smooth, flat surface.

2. Attach the Feet B and Allen Key Bolts 1 to each corner.

3. Use Allen Key (2) to tighten.