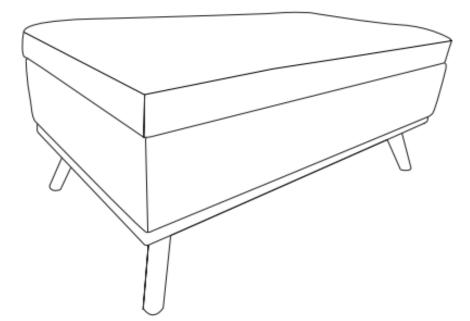

.

For heavy soiling, dampen a soft white cloth or soft bristle brush.

Use care as scrubbing can damage the surface.

More difficult stains can be treated, but this should be occasional, not daily cleaning. ANY cleaning solution used must be removed with clean water and a clean white cloth. Cleaning residue left on the material can cause it to dry out and crack or affect the color.

DO NOT use any cleaners with corrosive ingredients (lye, acids or ammonia).

#### PRE-ASSEMBLY INFORMATION

#### MODEL # AXCOT267LT-DSB



#### ASSEMBLY

#### MODEL # AXCOT267LT-DSB

#### STEP 1



1. Place the Ottoman (A) upside down on a smooth, flat surface.

2. Attach the Feet B and Allen Key Bolts 1 to each corner.

3. Use Allen Key (2) to tighten.

### ASSEMBLY

#### MODEL # AXCOT267LT-DSB

#### STEP 2



1. Turn Ottoman A right side up.

# SIMPLIHOME®

#### WARRANTY

Thank you for purchasing a **Simpli Home – Wyndenhall – Brooklyn + Max** product. These products have been made to demanding, high-quality standards and are guaranteed for domestic use against manufacturing faults for a period of 12 months from the date of purchase. This warranty does not affect your statutory rights.

In case of any malfunction of your product (failure, missing parts, etc.) please contact us at our toll-free service line at 1-866-518-0120, Monday to Friday, from 9 AM to 5 PM EST or visit our website at <u>www.simpli-home.com</u> to submit a parts request.

We reserve the right to repair or replace the defective product, at our discretion.

This product is guaranteed for 12 months if used for normal purposes