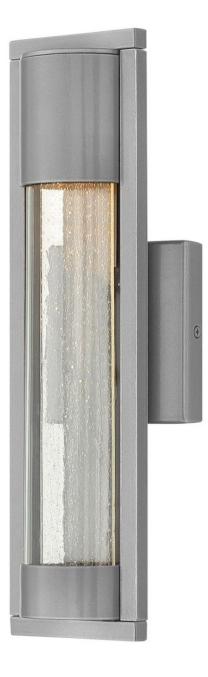

## 1220TT

The sleek design of the Mist collection discreetly emphasizes its contemporary heritage. Featuring a prominent interior panel of clear seedy glass captured on both ends and encased in a protective clear acrylic cylinder. Its solid aluminum construction is underscored by bold Satin Black, Bronze or Titanium finish options. Mist is both Dark Sky and ADA compliant.

## HINKLEY

FINISH: Titanium GLASS: Clear Acrylic Outside Cylinder & Seedy Glass Inside Panel WIDTH: 4.8" HEIGHT: 15.5" LIGHT SOURCE: Socket WATTAGE: 1-35w GU10

HINKLEY 33000 Pin Oak Parkway Avon Lake, OH 44012 PHONE: (440) 653-5500 Toll Free: 1 (800) 446-5539 hinkley.com