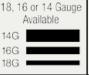

## Stainless Steel

Stainless Steel is the most popular choice for today's kitchens due to its clean look and durability. The beautiful brushed satin finish helps to hide small scratches that may occur over the lifetime of the sink. Our Stainless Steel sinks are made from high quality 14, 16, 18 or 20 gauge steel. Most models are made of one piece construction that ensures the sturdiest kitchen sink you will find. Our sinks are made from 300-series stainless steel and are guaranteed not to rust or stain. Each sink is fully insulated and has a sound dampening pad. Our stainless steel sinks are backed by a limited lifetime warranty. This sink can be mounted under a laminate countertop with the included SinkLink installation piece, creating a sleek look. Offered in white, black or gray, the SinkLink is constructed from thick durable plastic and acts as a secure barrier that keeps the foundation of the laminate countertop dry.

31 1/8" x 18" x 9 5/8" 33" Minimum Cabinet Size 14-, 16- or 18-Gauge Steel Available Certified High-Quality 304 Stainless Steel **Brushed Satin Finish** Offset Drain Thick Sound Dampener Rubber Pad Fully Insulated Cardboard Cutout Template Included Installation Hardware Included Lifetime Warranty SinkLink installation piece included