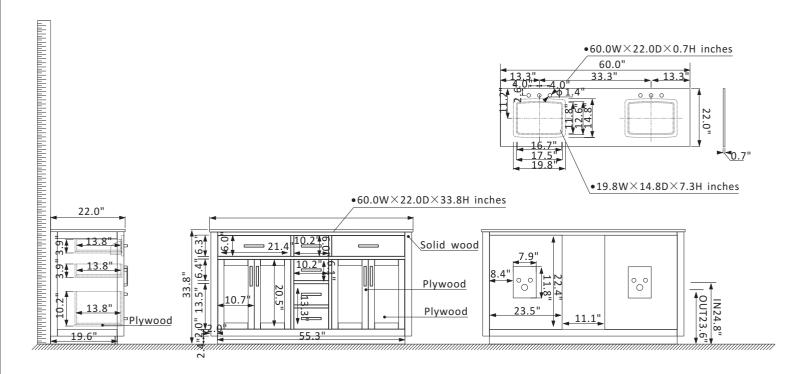

## Altair Ivy Vanity Collection 531060-RB-CA-NM

## **Features**

Construction: Solid wood / plywood
Finish: White, Gray or Royal Blue Finish

Countertop: Natural Carrara white marble

Sink: Two rectangular, undermount ceramic basins with overflow included

Faucet: Countertop pre-drilled for two 8" wide faucet holes

Door/Drawer: 2 flip-down drawers on top, 2 soft-closing drawers and 1

dual soft-closing drawer in middle, 4 soft-closing doors

Hardware: Brushed copper finish hardware

Installation: Easy plumbing and faucet installation\*

\* Does not include faucet, drain assembly, backsplash or P-trap