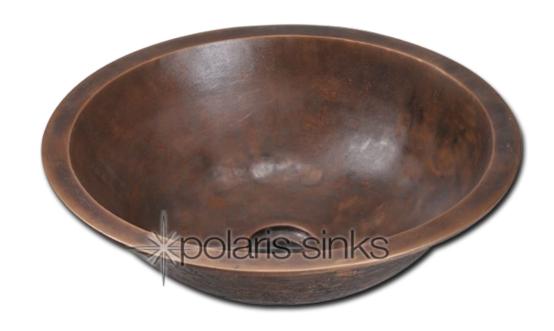

### Single Bowl Bronze Bathroom Sink

Our uniquely designed bronze sinks will add an element of art to any décor. Each bronze sink comes with a beautifully aged patina that will make your sink easy to care for. Our sinks are solid all the way through, giving you a strong product that will last a lifetime. Each sink is covered by a limited lifetime warranty. All undermount sinks come with a cardboard cutout template and mounting hardware.

#### Tech Specs

- -- Undermount/Topmount Bronze Sink
- -- Antique Patina finish

- -- One Piece Construction
- -- Single Bowl, Offset Drain