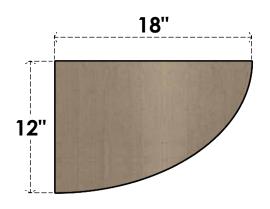

## SIDE PROFILE

## ITEM NUMBER: CORU06X18X12DURRCPR

6"W X 18"D X 12"H SERIES 3 CLASSIC DURHAM ROUGH CEDAR TIMBERTHANE FAUX WOOD CORBEL, PRIMED