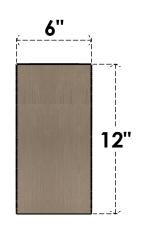

## FRONT PROFILE

## ITEM NUMBER: CORU06X18X12DURRCPR

6"W X 18"D X 12"H SERIES 3 CLASSIC DURHAM ROUGH CEDAR TIMBERTHANE FAUX WOOD CORBEL, PRIMED