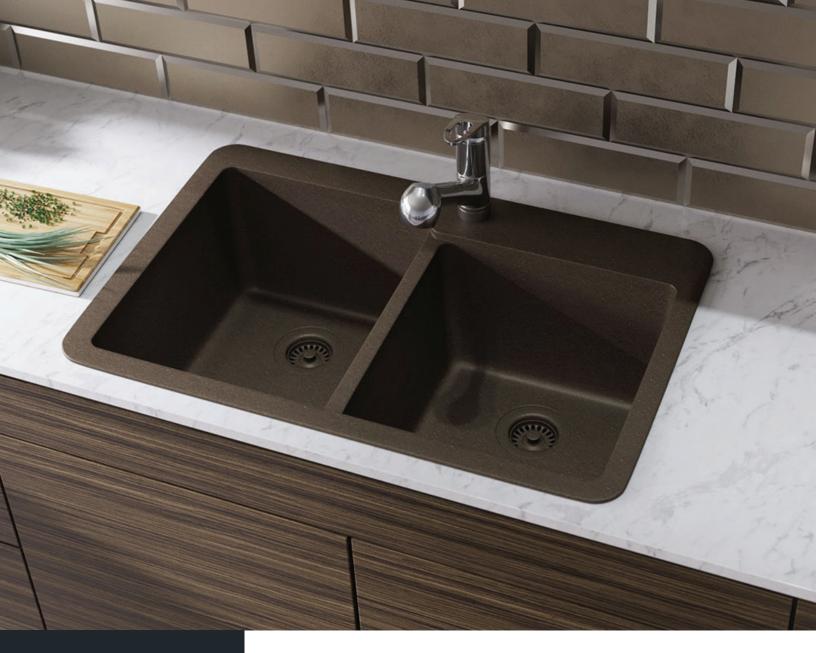

#### **R3-2001-UMBER**

Offset Double Bowl Sink

Flange UPC: 841412141307

Standard Strainer UPC: 841412141314

### **FEATURES**

- · Topmount Installation
- 36" Minimum Cabinet Size
- 80% Quartz 20% Acrylic
- Heat Resistant up to 550°
- Anti-bacterial Surface
- Stain Resistant

- Scratch Resistant
- Multiple Colors Available
- Cutout Template
- · Installation Hardware Included
- cUPC Certified
- Limited Lifetime Warranty

# **GRANITE QUARTZ**

Our granite quartz sinks are made with 80% Quartz and 20% Acrylic, with a non-porous finish that prevents the growth of bacteria. They are extremely scratch resistant, can withstand temperatures up to 550 Degrees, and are unaffected by household acids and cleaners. They are also completely stain resistant.