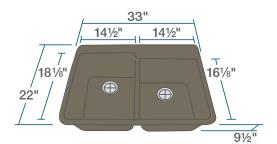

# **R3-2001-UMBER**

Offset Double Bowl Sink

Flange UPC: 841412141307

Standard Strainer UPC: 841412141314

### **FEATURES**

- · Topmount Installation
- 36" Minimum Cabinet Size
- 80% Quartz 20% Acrylic
- Heat Resistant up to 550°
- Anti-bacterial Surface
- Stain Resistant

- Scratch Resistant
- Multiple Colors Available
- Cutout Template
- · Installation Hardware Included
- cUPC Certified
- Limited Lifetime Warranty

#### **ACCESSORIES**





# **GRANITE QUARTZ**

Our granite quartz sinks are made with 80% Quartz and 20% Acrylic, with a non-porous finish that prevents the growth of bacteria. They are extremely scratch resistant, can withstand temperatures up to 550 Degrees, and are unaffected by household acids and cleaners. They are also completely stain resistant.

## **DIMENSIONS**



www.renesinks.com 872.241.0016 sales@renesinks.com