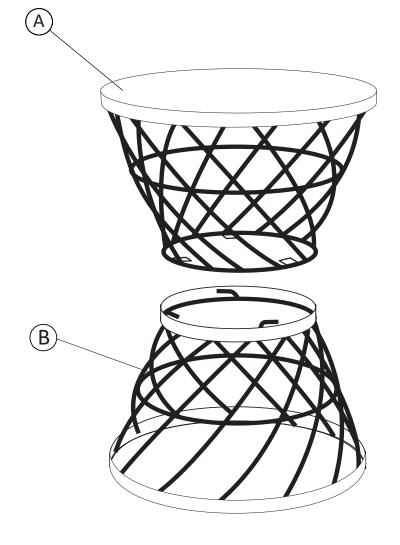

## **COMPONENTS-KEY DIAGRAM**

**NEED HELP?** For help with assembly or if you are missing a part, Please call customer service at 1-866-518-0120 ext. 262 (9 am to 4 pm EST)

ASSEMBLY AXCMTBL-02

Place Top (A) on Base (B) and turn to lock into place

**ASSEMBLY** AXCMTBL-02