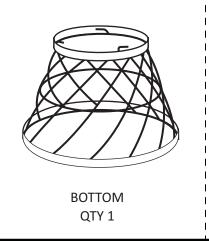

powder coated. The powder coat layer protects the metal from oxidizing, corrosion, tarnishing and scratching and keeps it looking good for years to come.

#### To help protect your metal furniture, follow these steps:

- Wipe down the surface with a damp, soft cloth.
- Wipe up spills promptly. Clean with a dry cloth.
- Do not use abrasive cleaners, chemical solvents, strong detergents, cleaners with bleach, and furniture polish.
- Use soft felt base coasters, placemats to help prevent scratches.
- Keep furniture out of direct sunlight, which can cause cracking or roughness on the protective layer.
- If it can be avoided, do not put furniture near heating vents. Keep the furniture 3 to 4 inches away from the wall, giving heat and air space to circulate.



### **PARTS DESCRIPTION**









## **COMPONENTS-KEY DIAGRAM**



**NEED HELP?** For help with assembly or if you are missing a part, Please call customer service at 1-866-518-0120 ext. 262 (9 am to 4 pm EST)

ASSEMBLY AXCMTBL-02



Place Top (A) on Base (B) and turn to lock into place

**ASSEMBLY** AXCMTBL-02





## **WARRANTY**

Thank you for purchasing a **Simpli Home – Wyndenhall – Brooklyn + Max** product. These products have been made to demanding, high-quality standards and are guaranteed for domestic use against manufacturing faults for a period of 12 months from the date of purchase. This warranty does not affect your statutory rights.

In case of any malfunction of your product (failure, missing parts, etc.) please contact us at our toll free service line at 1-866-518-0120 ext. 262 from 9 am to 4 pm, Monday t