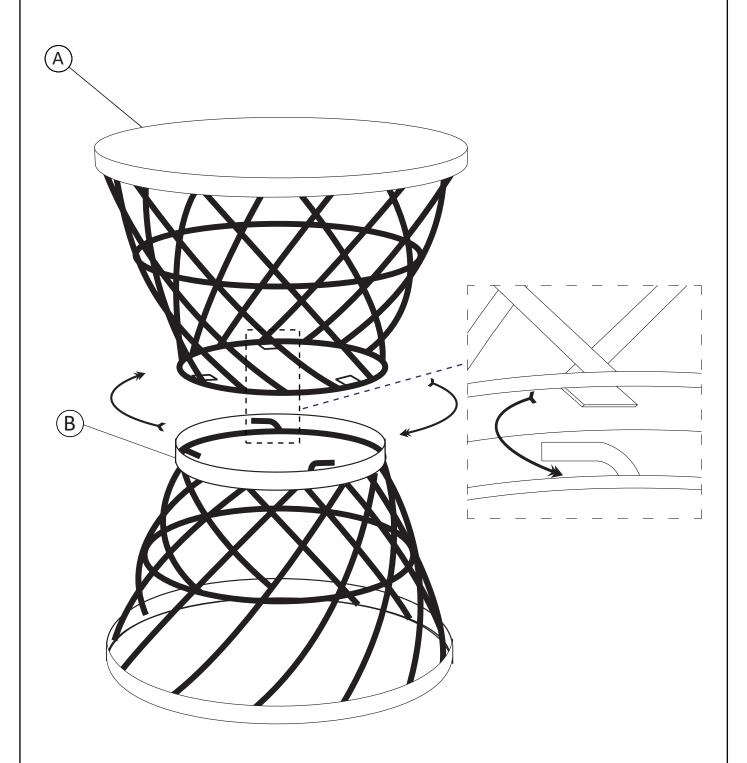

### **PARTS DESCRIPTION**

## **COMPONENTS-KEY DIAGRAM**

**NEED HELP?** For help with assembly or if you are missing a part, Please call customer service at 1-866-518-0120 ext. 262 (9 am to 4 pm EST)

ASSEMBLY AXCMTBL-02

Place Top (A) on Base (B) and turn to lock into place

**ASSEMBLY** AXCMTBL-02