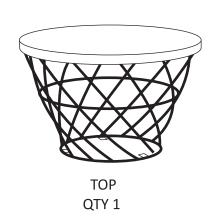

is powder coated. The powder coat layer protects the metal from oxidizing, corrosion, tarnishing and scratching and keeps it looking good for years to come.

#### To help protect your metal furniture, follow these steps:

- Wipe down the surface with a damp, soft cloth.
- Wipe up spills promptly. Clean with a dry cloth.
- Do not use abrasive cleaners, chemical solvents, strong detergents, cleaners with bleach, and furniture polish.
- Use soft felt base coasters, placemats to help prevent scratches.
- Keep furniture out of direct sunlight, which can cause cracking or roughness on the protective layer.
- If it can be avoided, do not put furniture near heating vents. Keep the furniture 3 to 4 inches away from the wall, giving heat and air space to circulate.



### **PARTS DESCRIPTION**









## **COMPONENTS-KEY DIAGRAM**



**NEED HELP?** For help with assembly or if you are missing a part, Please call customer service at 1-866-518-0120 ext. 262 (9 am to 4 pm EST)

ASSEMBLY AXCMTBL-02



Place Top (A) on Base (B) and turn to lock into place

**ASSEMBLY** AXCMTBL-02





## **WARRANTY**

Thank you for purchasing a **Simpli Home – Wyndenhall – Brooklyn + Max** product. These products have been made to demanding, high-quality standards and are guaranteed for domestic use against manufacturing faults for a period of 12 months from the date of purchase. This warranty does not affect your statutory rights.

In case of any malfunction of your product (failure, missing parts, etc.) please contact us at our toll free service line at 1-866-518-0120 ext. 262 from 9 am to 4 pm, Monday