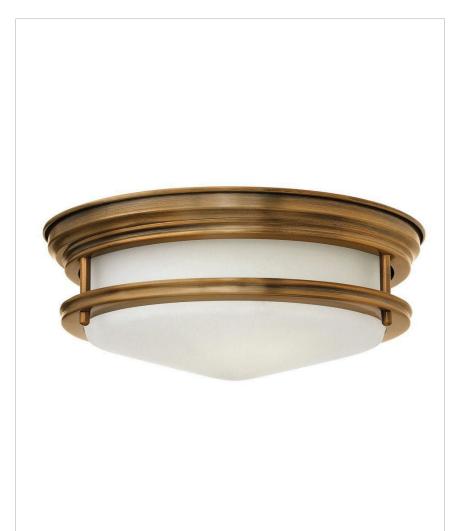

## MEDIUM FLUSH MOUNT

Hadley is a retro-styled collection available in four classic finish options: Antique Nickel, Brushed Bronze, Chrome and Oil Rubbed Bronze. The etched opal or clear one piece glass shade features a slim design that will complement a variety of decors.

| DETAILS   |                |
|-----------|----------------|
| FINISH:   | Brushed Bronze |
| MATERIAL: | Steel          |
| GLASS:    | Etched Opal    |

| DIMENSIONS |      |
|------------|------|
| WIDTH:     | 12"  |
| HEIGHT:    | 4.8" |
| WEIGHT:    | 5lb  |