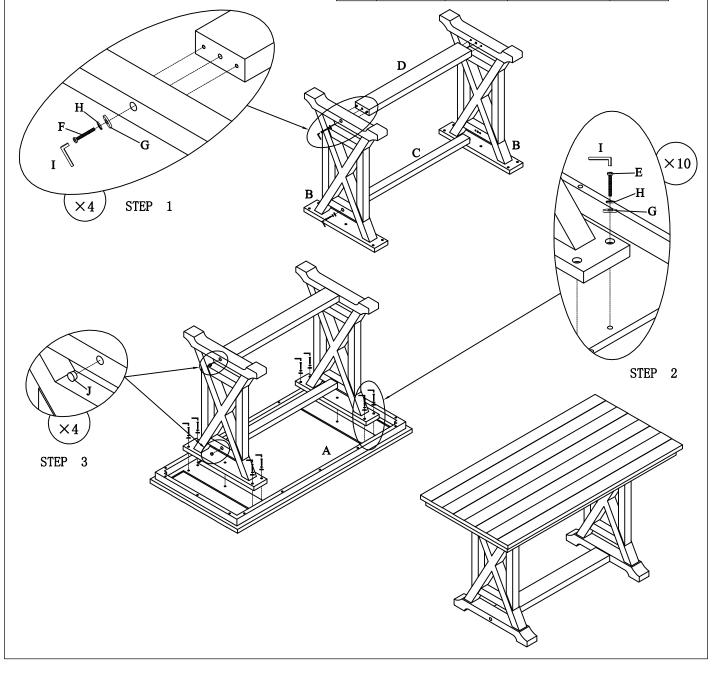

## Assembly Instructions ITEM NO.:40299/48106

Thank you for purchasing this quality product. Be sure to check all packing material carefully for small parts that may have come loose inside the carton during shipment.(Note:Loosely thread all screws/bolts first. Once the item is assembled then completely tighten.)

| TOOLS REQUIRED |                          |          |          | HARDWARE LIST: |                 |              |                                        |          |
|----------------|--------------------------|----------|----------|----------------|-----------------|--------------|----------------------------------------|----------|
| PARTS LIST:    |                          |          |          |                |                 |              |                                        |          |
| No.            | Description              | Sketch   | Quantity | No.            | Sketch          | Description  | Size                                   | Quantity |
| Α              | Top Frame                |          | 1        | Е              | ()              | Bolt         | <b>¢</b> 5/16 <b>″</b> *2″             | 10       |
|                |                          |          |          | F              | <b>ganana</b> g | Bolt         | <b>¢</b> 5/16 <b>″*</b> 2-1/2 <b>″</b> | 4        |
| В              | Side Frame               | <b>X</b> | 2        | G              | $\bigcirc$      | Flat Washer  | <b>¢</b> 5/16 <b>″*</b> 3/4 <b>″</b>   | 14       |
| С              | Top<br>Connecting Bar    |          | 1        | н              | Q               | Lock Washer  | <b>¢</b> 5/16 <b>″</b>                 | 14       |
|                | _                        |          | -        | Ι              |                 | Allen Wrench | М5                                     | 1        |
| D              | Bottom<br>Connecting Bar |          | 1        | J              | Θ               | Cork         | <b>¢</b> 24*12*21mm                    | 4        |