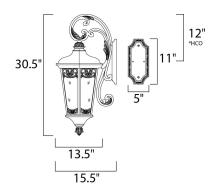

\*height from center of outlet to the top of the fixture

#### **MEASUREMENTS**

DIMENSION : 13.5" W x 30.25" H x 15.25" Ext **BACK PLATE** : 5" W x 11" H x 12" HCO

HANGING WEIGHT : 13.67 lb