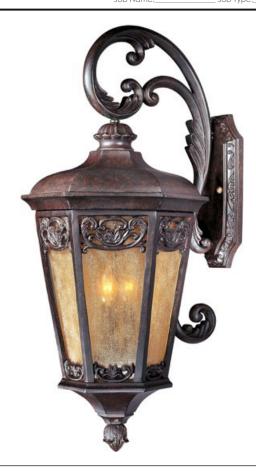

## PRODUCT DESCRIPTION

Maxim Lighting's Lexington VX Collection is made with Vivex, a material twice the strength of resin, is non-corrosive, UV resistant and backed with a 5-Year Limited Warranty. Lexington VX features our Colonial Umber finish and Night Shade glass.

## **GLASS**

Night Shade NS

#### MATERIAL

Vivex Resin Composite, Glass