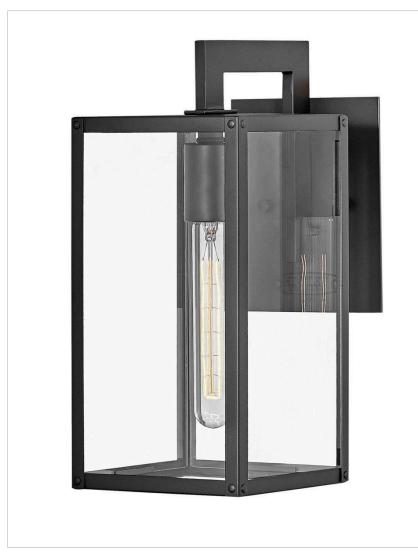

## SMALL WALL MOUNT LANTERN

Simple, clean-cut, yet captivating, Max is an instant classic, perfect for a myriad of outdoor spaces. Max's simple construction and hand welded aluminum frame embodies the modern inspiration behind the design. Surrounded by clear glass panels, it yields architectural simplicity for the touch of contemporary we crave.

| DETAILS   |          |
|-----------|----------|
| FINISH:   | Black    |
| MATERIAL: | Aluminum |
| GLASS:    | Clear    |

| DIMENSIONS     |             |
|----------------|-------------|
| WIDTH:         | 6"          |
| HEIGHT:        | 13.3"       |
| WEIGHT:        | 3.5lb       |
| BACK PLATE:    | 4.5"W X 6"H |
| EXTENSION:     | 9"          |
| TOP TO OUTLET: | 5"          |