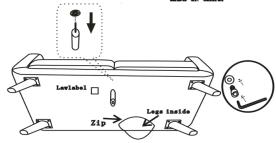

## Assembly Instructions U3789

Foot assembly: Feet are needed to properly support the frame and distribute weight evenly. The frame's feet can be found inside the zipper compartment located on the underside of each sofa, loveseat, chair and ottoman.

## Installation of feet:

Remove the feet from the zipper compartment. Locate the threaded inserts on the underside of the frames marked for feet placement.

Open the hardware package, and use the allen key to tight the bolt and iron flat washer to completely install the foot into the threaded inserts of the frame. The sofa's center leg is screwed to the threaded inserts.

To provide even support, five feet are required for sofa, four feet are required for each loveseat, chair, ottoman and oval cocktail ottoman.

Once all feet have been installed, assembly is complete.

| HARDWARE |             |         |          |
|----------|-------------|---------|----------|
|          | DESCRIPTION |         | Q' TY    |
| Δ        |             | PLASTIC | only 1   |
| n.       |             | FLAT    | for sofa |
| В        |             | BOLT    | 12       |
| С        | 0           | IRON    | 12       |
|          |             | FLAT    |          |
| D        | <u></u>     | ALLEN   | 1        |
|          |             | KEY     |          |