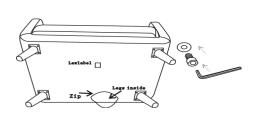

## Assembly Instructions U3789

Foot assembly: Feet are needed to properly support the frame and distribute weight evenly. The frame's feet can be found inside the zipper compartment located on the underside of each sofa, loveseat, chair and ottoman.

## Installation of feet:

Remove the feet from the zipper compartment. Locate the threaded inserts on the underside of the frames marked for feet placement.

Open the hardware package, and use the allen key to tight the bolt and iron flat washer to completely install the foot into the threaded inserts of the frame. The sofa's center leg is screwed to the threaded inserts.

To provide even support, five feet are required for sofa, four feet are required for each loveseat, chair, ottoman and oval cocktail ottoman.

Once all feet have been installed, assembly is complete.

| HARDWARE |             |         |          |
|----------|-------------|---------|----------|
|          | DESCRIPTION |         | Q' TY    |
| Δ        |             | PLASTIC | only 1   |
| n.       |             | FLAT    | for sofa |
| В        |             | BOLT    | 12       |
| С        | 0           | IRON    | 12       |
|          |             | FLAT    |          |
| D        | <u></u>     | ALLEN   | 1        |
|          |             | KEY     |          |