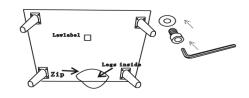

## Assembly Instructions U3789

Foot assembly: Feet are needed to properly support the frame and distribute weight evenly. The frame's feet can be found inside the zipper compartment located on the underside of each sofa, loveseat, chair and ottoman.

## Installation of feet:

Remove the feet from the zipper compartment. Locate the threaded inserts on the underside of the frames marked for feet placement.

Open the hardware package, and use the allen key to tight the bolt and iron flat washer to completely install the foot into the threaded inserts of the frame. The sofa's center leg is screwed to the threaded inserts.

To provide even support, five feet are required for sofa, four feet are required for each loveseat, chair, ottoman and oval cocktail ottoman.

Once all feet have been installed, assembly is complete.

| HARDWARE |             |         |          |
|----------|-------------|---------|----------|
|          | DESCRIPTION |         | Q' TY    |
| Δ        |             | PLASTIC | only 1   |
| n.       |             | FLAT    | for sofa |
| В        |             | BOLT    | 12       |
| С        | 0           | IRON    | 12       |
|          |             | FLAT    |          |
| D        | <u></u>     | ALLEN   | 1        |
|          |             | KEY     |          |