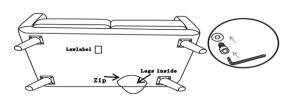

## Assembly Instructions U3789

Foot assembly: Feet are needed to properly support the frame and distribute weight evenly. The frame's feet can be found inside the zipper compartment located on the underside of each sofa, loveseat, chair and ottoman.

## Installation of feet:

Remove the feet from the zipper compartment. Locate the threaded inserts on the underside of the frames marked for feet placement.

Open the hardware package, and use the allen key to tight the bolt and iron flat washer to completely install the foot into the threaded inserts of the frame. The sofa's center leg is screwed to the threaded inserts.

To provide even support, five feet are required for sofa, four feet are required for each loveseat, chair, ottoman and oval cocktail ottoman.

Once all feet have been installed, assembly is complete.

| HARDWARE |             |         |          |
|----------|-------------|---------|----------|
|          | DESCRIPTION |         | Q' TY    |
| Δ        |             | PLASTIC | only 1   |
| n.       |             | FLAT    | for sofa |
| В        |             | BOLT    | 12       |
| С        | 0           | IRON    | 12       |
|          |             | FLAT    |          |
| D        | <u></u>     | ALLEN   | 1        |
|          |             | KEY     |          |