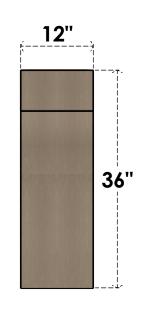

## FRONT PROFILE

## ITEM NUMBER: CORU12X24X36HUNRCPR

12"W X 24"D X 36"H SERIES 2 CLASSIC HUNTINGTON ROUGH CEDAR TIMBERTHANE FAUX WOOD CORBEL, PRIMED