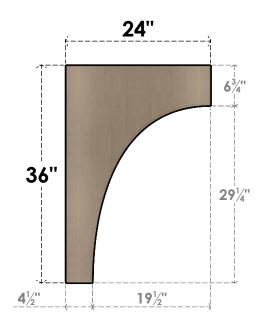

## SIDE PROFILE

## ITEM NUMBER: CORU12X24X36HUNRCPR

12"W X 24"D X 36"H SERIES 2 CLASSIC HUNTINGTON ROUGH CEDAR TIMBERTHANE FAUX WOOD CORBEL, PRIMED