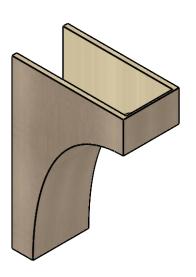

## **ISOMETRIC**

**EKENA MILLWORK** 2300 WEST MAIN ST. CLARKSVILLE, TX 75426 TOLL FREE: 866-607-0453 WWW.EKENAMILLWORK.COM

GENERATED DATE: 01/27/2023

- 1. INSTALLATION TO BE COMPLETED IN ACCORDANCE WITH MANUFACTURER'S SPECIFICATIONS.

## ITEM NUMBER: CORU12X24X36HUNRCPR

12"W X 24"D X 36"H SERIES 2 CLASSIC HUNTINGTON ROUGH CEDAR TIMBERTHANE FAUX WOOD CORBEL, PRIMED