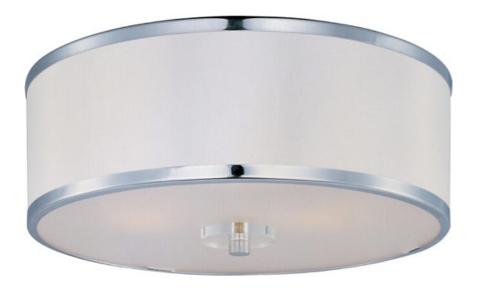

## PRODUCT DESCRIPTION

Metro collection features heavy gauge metal tubing finished in high Polished Chrome bent in a gentle arc to meet a solid Beveled Crystal support that gives form to its classic design. Low profile White drum shades trimmed in Polished Chrome metal are illuminated by a xenon light source.

# **MEASUREMENTS**

DIMENSION : 15.75" W x 7.5" H

HANGING WEIGHT : 5.94 lb

LAMPING

INPUT VOLTAGE : 120V

BULB : 3 x 60W Incandescent E26 Medium , 180W Total

BULB INCLUDED : (Not Included)

DIMMABLE : Yes