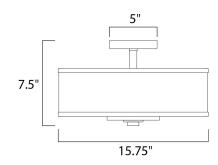

# **MEASUREMENTS**

DIMENSION : 15.75" W x 7.5" H

HANGING WEIGHT : 5.94 lb

LAMPING

INPUT VOLTAGE : 120V

BULB : 3 x 60W Incandescent E26 Medium , 180W Total

BULB INCLUDED : (Not Included)

DIMMABLE : Yes