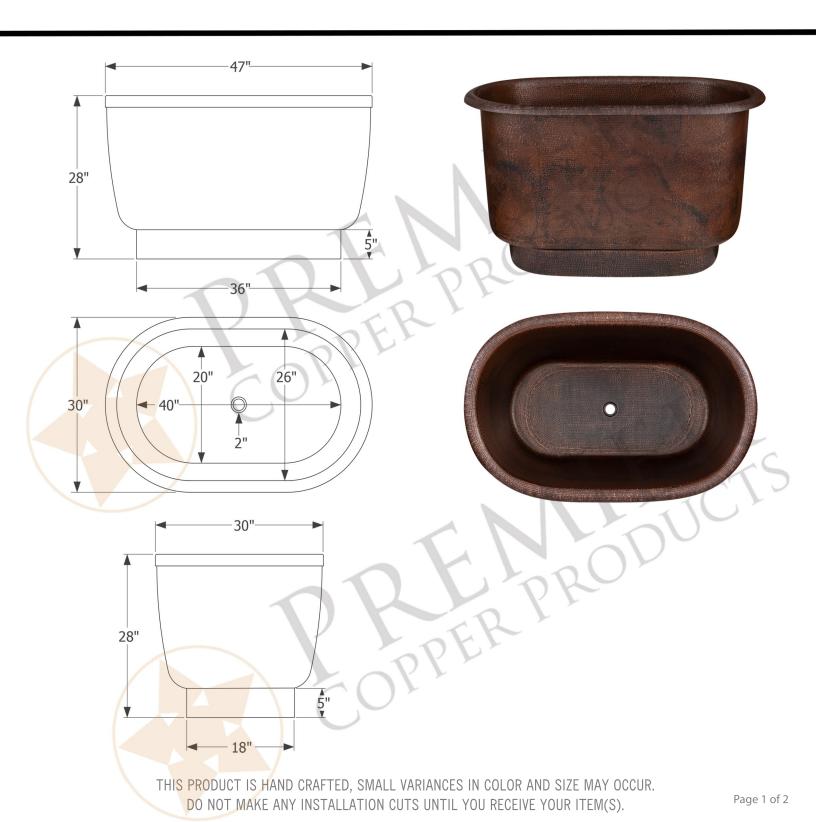

## MODEL NUMBER: BPS5\_BTM47DB

- \* Description: 47" Hammered Copper Modern Slipper Bathtub
- \* Outer Dimension: 47" x 30" x 28"
- \* Rim: 2" Rolled Rim
- \* Drain Opening: 2" Center
- \* Finish: Oil Rubbed Bronze