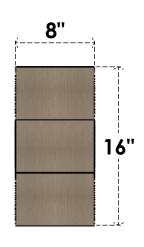

## ITEM NUMBER: CORU08X24X16CARRCPR

8"W X 24"D X 16"H SERIES 3 CLASSIC CARMEL ROUGH CEDAR TIMBERTHANE FAUX WOOD CORBEL, PRIMED

## **FRONT PROFILE**