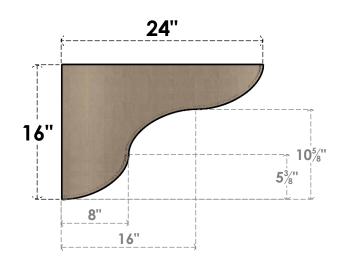

## ITEM NUMBER: CORU08X24X16CARRCPR

8"W X 24"D X 16"H SERIES 3 CLASSIC CARMEL ROUGH CEDAR TIMBERTHANE FAUX WOOD CORBEL, PRIMED

## SIDE PROFILE