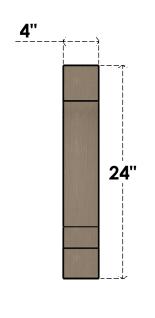

## ITEM NUMBER: CORU04X08X24MOARCPR

4"W X 8"D X 24"H SERIES 2 THIN MOAB ROUGH CEDAR TIMBERTHANE FAUX WOOD CORBEL, PRIMED

## FRONT PROFILE