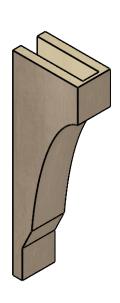

## ITEM NUMBER: CORU04X08X24MOARCPR

4"W X 8"D X 24"H SERIES 2 THIN MOAB ROUGH CEDAR TIMBERTHANE FAUX WOOD CORBEL, PRIMED

## **ISOMETRIC**

**EKENA MILLWORK** 2300 WEST MAIN ST. CLARKSVILLE, TX 75426 TOLL FREE: 866-607-0453 WWW.EKENAMILLWORK.COM

GENERATED DATE: 01/27/2023

- 1. INSTALLATION TO BE COMPLETED IN ACCORDANCE WITH MANUFACTURER'S SPECIFICATIONS.
  2. DRAWING MAY NOT BE TO SCALE
  3. THIS DRAWING IS INTENDED FOR DESIGN AND PLANNING PURPOSES ONLY.
  4. ALL INFORMATION CONTAINED HEREIN WAS CURRENT AT THE TIME OF DEVELOPMENT BUT MUST BE REVIEWED AND APPROVED BY THE PRODUCT MANUFACTURER TO BE CONSIDERED ACCURATE.
- 5. TIMBERTHANE ARCHITECTURAL PRODUCTS ARE MADE FROM HIGH DENSITY URETHANE AND COME FACTORY PRIMED