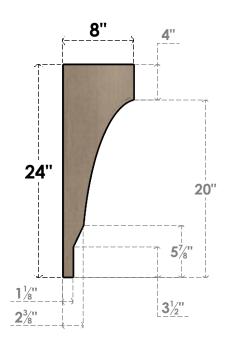

## ITEM NUMBER: CORU04X08X24MOARCPR

4"W X 8"D X 24"H SERIES 2 THIN MOAB ROUGH CEDAR TIMBERTHANE FAUX WOOD CORBEL, PRIMED

## SIDE PROFILE