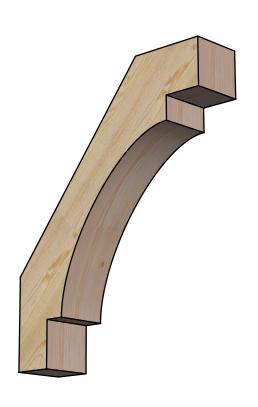

## BRC06X26X32MRC00RDF

6"W X 26"D X 32"H MERCED ROUGH SAWN BRACE, DOUGLAS FIR

SIDE

## **FRONT**

**EKENA MILLWORK** 2300 WEST MAIN ST. CLARKSVILLE, TX 75426 TOLL FREE: 866-607-0453 WWW.EKENAMILLWORK.COM