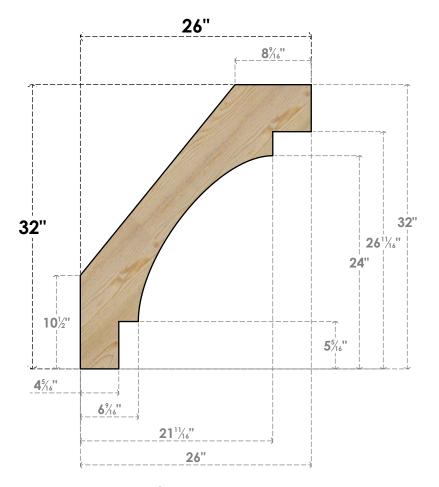

## BRC06X26X32MRC00RDF

6"W X 26"D X 32"H MERCED ROUGH SAWN BRACE, DOUGLAS FIR

SIDE

## **FRONT**

**EKENA MILLWORK** 2300 WEST MAIN ST. CLARKSVILLE, TX 75426 TOLL FREE: 866-607-0453 WWW.EKENAMILLWORK.COM

## **NOTES**

- 1. INSTALLATION TO BE COMPLETED IN ACCORDANCE WITH MANUFACTURER'S SPECIFICATIONS.
  2. DRAWING MAY NOT BE TO SCALE
- 3. THIS DRAWING IS INTENDED FOR DESIGN AND PLANNING PURPOSES ONLY.
- 4. ALL INFORMATION CONTAINED HEREIN WAS CURRENT AT THE TIME OF DEVELOPMENT BUT MUST BE REVIEWED AND APPROVED BY THE PRODUCT MANUFACTURER TO BE CONSIDERED ACCURATE.
- 5. PRODUCTS ARE NOT KILN DRIED. THIS ITEM IS UNIQUE AND WILL CONTAIN THE NATURAL VARIATIONS THAT THE WOOD SPECIES OFFERS. THIS MAY RESULT IN VARIATIONS UP TO 1/4"