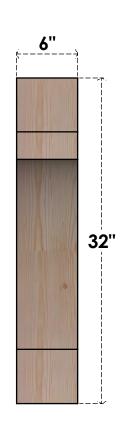

## BRC06X26X32MRC00RDF

6"W X 26"D X 32"H MERCED ROUGH SAWN BRACE, DOUGLAS FIR

SIDE

## **FRONT**

**EKENA MILLWORK** 2300 WEST MAIN ST. CLARKSVILLE, TX 75426 TOLL FREE: 866-607-0453 WWW.EKENAMILLWORK.COM