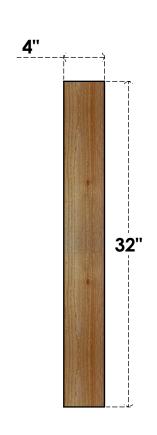

## BRC04X20X32TRA00RWR

4"W X 20"D X 32"H TRADITIONAL ROUGH SAWN BRACE, WESTERN RED CEDAR

## **FRONT**

**EKENA MILLWORK** 2300 WEST MAIN ST. CLARKSVILLE, TX 75426 TOLL FREE: 866-607-0453 WWW.EKENAMILLWORK.COM