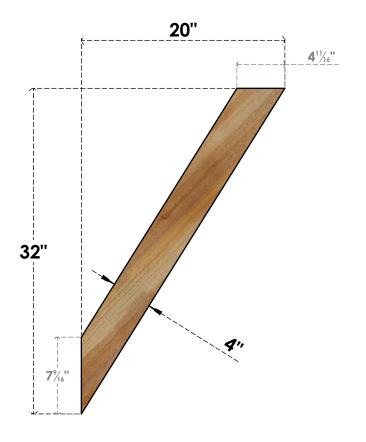

## BRC04X20X32TRA00RWR

4"W X 20"D X 32"H TRADITIONAL ROUGH SAWN BRACE, WESTERN RED CEDAR

## SIDE