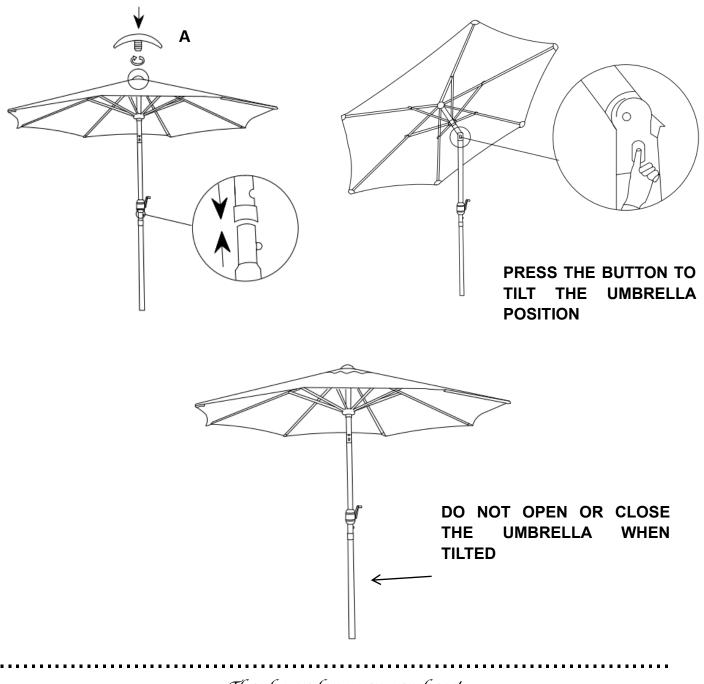

#### Warning:

CHOCKING HAZARD -Small Parts. Adult Assembly Required.

DO NOT ALLOW CHILDREN TO CLIMB ON FURNITURE

PARTS

STEPS

Thank you for your purchase!