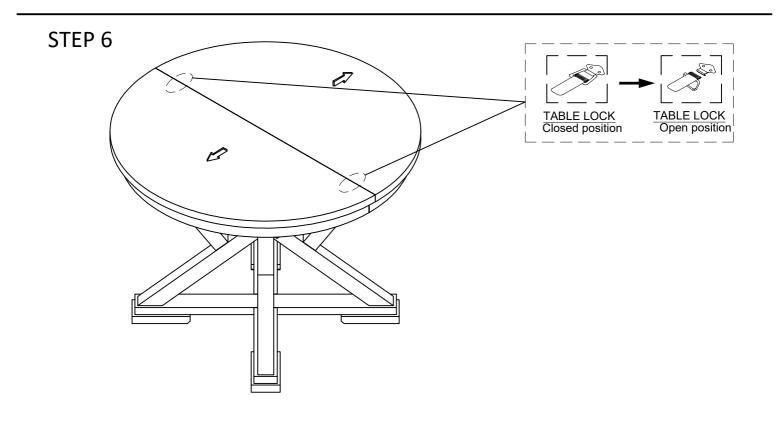

refully for small parts, which may have come loose inside the carton during shipment.

## **ASSEMBLY INSTRUCTION**

## STEP 1



Attach the Leg 2 (E) to Leg 1 (D) use Spring Washer (3), Flat Washer (4) and the Bolt (1)with Allen Key (5) as shown.

#### STEP 2



Attach the Leg 2 (E) to Leg 1 (D) use Spring Washer (3), Flat Washer (4) and the Bolt (2)with Allen Key (5) as shown.

## STEP 3



Attach the Support Bar 2 (C) to Leg 1 (D) and Leg 2 (E) use Spring Washer (3), Flat Washer (4) and the Bolt (2) with Allen Key (5) as shown.



Attach the Support Bar 1 (B) to Support Bar 2 (C) use Spring Washer (3), Flat Washer (4) and the Bolt (2) with Allen Key (5) as shown.



Attach the Legs to Top Table (A) use use Spring Washer (3), Flat Washer (4) and the Bolt (2) with Allen Key (5) as shown.







# STEP 9



STEP 10



### MAINTAINANCE AND WARNING



- Keep furniture away from heat.
- Do not clean furniture with harsh cleansers or polish. Do not use detergents, Solvents, abrasives, spray
- Packs or leather cleaner. Use non-color mild soap with warm water clean spills (Mix 1:10 soap to water)
- Do not place furniture under direct sunlight, material will possibly fade over time.
- Do not use on site dry Cleaning machine.
- Children should not climb or jump on the furniture.
- Do not write on furniture without a padded barrier to protect the surface.
- Not for commercial use, For residential use only.
- The maximum load is 300 LBS.

#### WARRANTY

We strive to offer high-quality products, and we also try our best to satisfy each and every customer that orders from us with produc