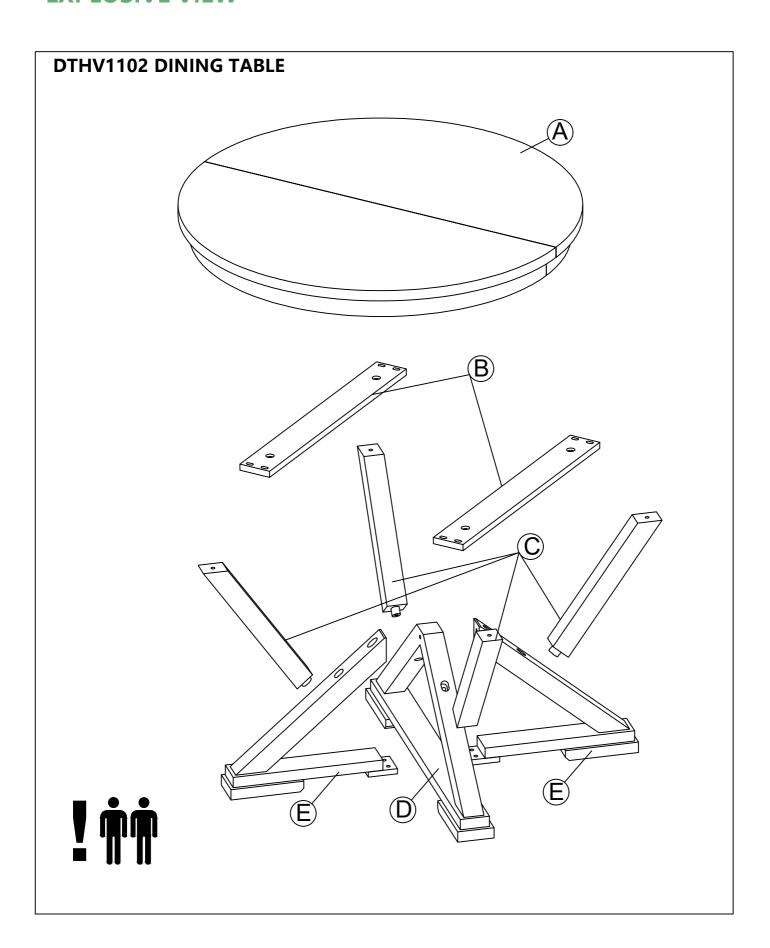

ITEM NO. DTHV1102

#### NOTE:

This brochure contains IMPORTANT safety info. Please read and keep for future reference.

## **EXPLOSIVE VIEW**



## PARTS LIST



### HARDWARE LIST



Be sure to check all packing material carefully for small parts, which may have come loose inside the carton during shipment.

## **ASSEMBLY INSTRUCTION**

## STEP 1



Attach the Leg 2 (E) to Leg 1 (D) use Spring Washer (3), Flat Washer (4) and the Bolt (1)with Allen Key (5) as shown.

#### STEP 2



Attach the Leg 2 (E) to Leg 1 (D) use Spring Washer (3), Flat Washer (4) and the Bolt (2)with Allen Key (5) as shown.

## STEP 3



Attach the Support Bar 2 (C) to Leg 1 (D) and Leg 2 (E) use Spring Washer (3), Flat Washer (4) and the Bolt (2) with Allen Key (5) as shown.



Attach the Support Bar 1 (B) to Support Bar 2 (C) use Spring Washer (3), Flat Washer (4) and the Bolt (2) with Allen Key (5) as shown.



Attach the Legs to Top Table (A) use use Sp