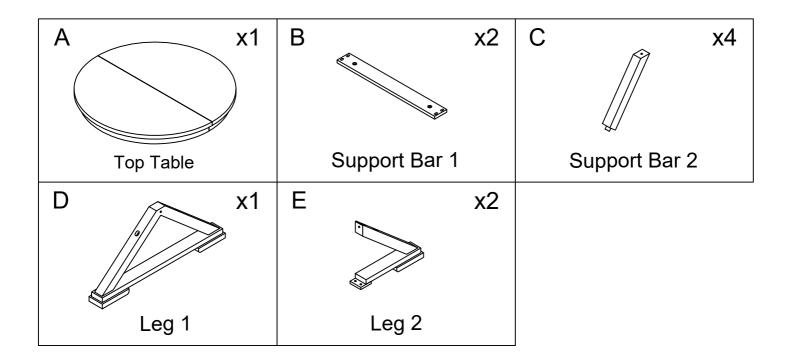

ITEM NO. DTHV1102

#### NOTE:

This brochure contains IMPORTANT safety info. Please read and keep for future reference.

## **EXPLOSIVE VIEW**



## PARTS LIST



### HARDWARE LIST



Be sure to check all packing material carefully for small parts, which may have come loose inside the carton during shipment.

## **ASSEMBLY INSTRUCTION**

## STEP 1



Attach the Leg 2 (E) to Leg 1 (D) use Spring Washer (3), Flat Washer (4) and the Bolt (1)with Allen Key (5) as shown.

#### STEP 2



Attach the Leg 2 (E) to Leg 1 (D) use Spring Washer (3), Flat Washer (4) and the Bolt (2)with Allen Key (5) as shown.

## STEP 3



Attach the Support Bar 2 (C) to Leg 1 (D) and Leg 2 (E) use Spring Washer (3), Flat Washer (4) and the Bolt (2) with Allen Key (5) as shown.



Attach the Support Bar 1 (B) to Support Bar 2 (C) use Spring Washer (3), Flat Washer (4) and the Bolt (2) with Allen Key (5) as shown.



Attach the Legs to Top Table (A) use use Spring Washer (3),