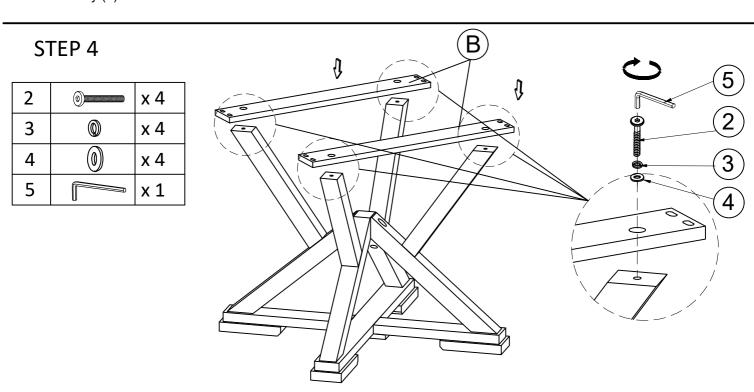

## STEP 3

Attach the Support Bar 2 (C) to Leg 1 (D) and Leg 2 (E) use Spring Washer (3), Flat Washer (4) and the Bolt (2) with Allen Key (5) as shown.

Attach the Support Bar 1 (B) to Support Bar 2 (C) use Spring Washer (3), Flat Washer (4) and the Bolt (2) with Allen Key (5) as shown.