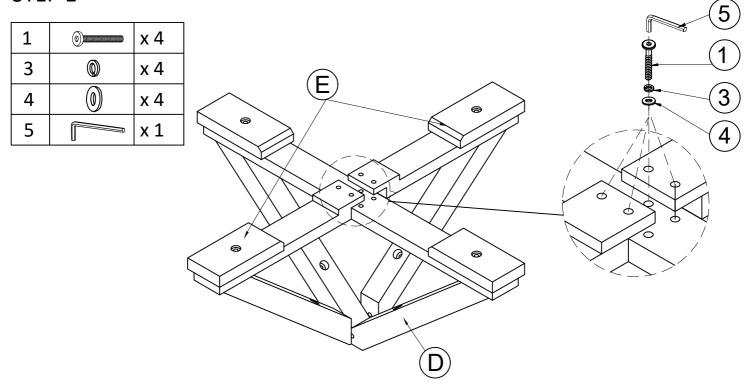

## STEP 1

Attach the Leg 2 (E) to Leg 1 (D) use Spring Washer (3), Flat Washer (4) and the Bolt (1)with Allen Key (5) as shown.