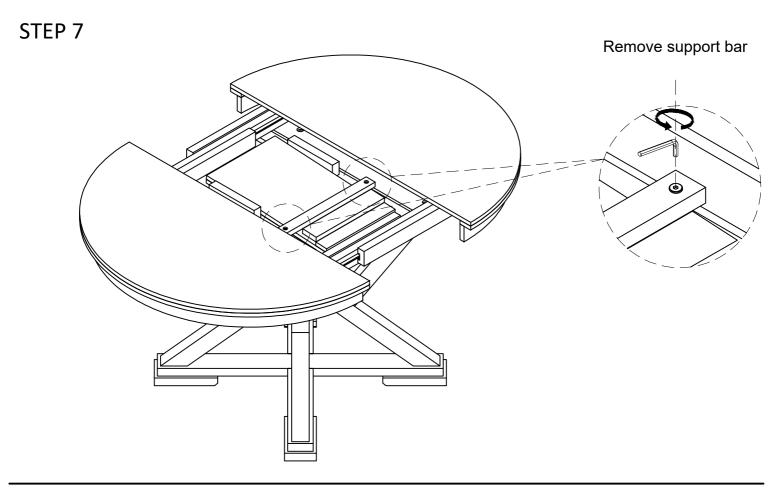

fully for small parts, which may have come loose inside the carton during shipment.

## **ASSEMBLY INSTRUCTION**

## STEP 1



Attach the Leg 2 (E) to Leg 1 (D) use Spring Washer (3), Flat Washer (4) and the Bolt (1)with Allen Key (5) as shown.

#### STEP 2



Attach the Leg 2 (E) to Leg 1 (D) use Spring Washer (3), Flat Washer (4) and the Bolt (2)with Allen Key (5) as shown.

## STEP 3



Attach the Support Bar 2 (C) to Leg 1 (D) and Leg 2 (E) use Spring Washer (3), Flat Washer (4) and the Bolt (2) with Allen Key (5) as shown.



Attach the Support Bar 1 (B) to Support Bar 2 (C) use Spring Washer (3), Flat Washer (4) and the Bolt (2) with Allen Key (5) as shown.



Attach the Legs to Top Table (A) use use Spring Washer (3), Flat Washer (4) and the Bolt (2) with Allen Key (5) as shown.







# STEP 9



STEP 10



### MAINTAINANCE AND WARNING



- Keep furniture away from heat.
- Do not clean furniture with harsh cleansers or polish. Do not use detergents, Solvents, abrasives, spray
- Packs or leather cleaner. Use non-color mild soap with warm water clean spills (Mix 1:10 soap to water)
- Do not place furniture under direct sunlight, material will possibly fade over time.
- Do not use on site dry Cleaning machine.
- Children should not climb or jump on the furniture.
- Do not write on furniture without a padded barrier to protect the surface.
- Not for commercial use, For residential use only.
- The maximum load is 300 LBS.

#### WARRANTY

We strive to offer high-quality products, and we also try our best to satisfy each and every customer that orders from us with product