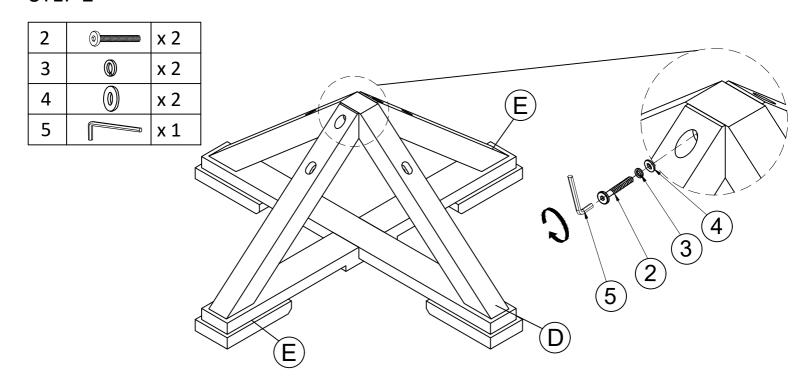

#### STEP 2

Attach the Leg 2 (E) to Leg 1 (D) use Spring Washer (3), Flat Washer (4) and the Bolt (2)with Allen Key (5) as shown.