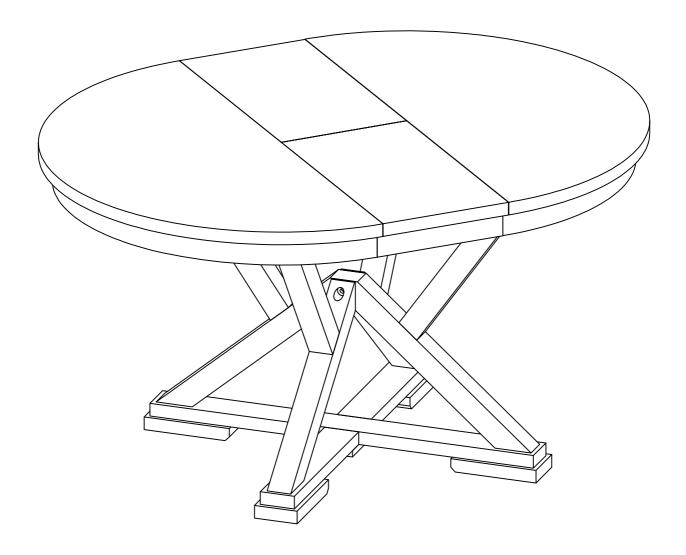

ITEM NO. DTHV1102

#### NOTE:

This brochure contains IMPORTANT safety info. Please read and keep for future reference.

## **EXPLOSIVE VIEW**



## PARTS LIST



### HARDWARE LIST



Be sure to check all packing material carefully for small parts, which may have come loose inside the carton during shipment.

## **ASSEMBLY INSTRUCTION**

## STEP 1



Attach the Leg 2 (E) to Leg 1 (D) use Spring Washer (3), Flat Washer (4) and the Bolt (1)with Allen Key (5) as shown.

#### STEP 2



Attach the Leg 2 (E) to Leg 1 (D) use Spring Washer (3), Flat Washer (4) and the Bolt (2)with Allen Key (5) as shown.

## STEP 3



Attach the Support Bar 2 (C) to Leg 1 (D) and Leg 2 (E) use Spring Washer (3), Flat Washer (4) and the Bolt (2) with Allen Key (5) as shown.



Attach the Support Bar 1 (B) to Sup