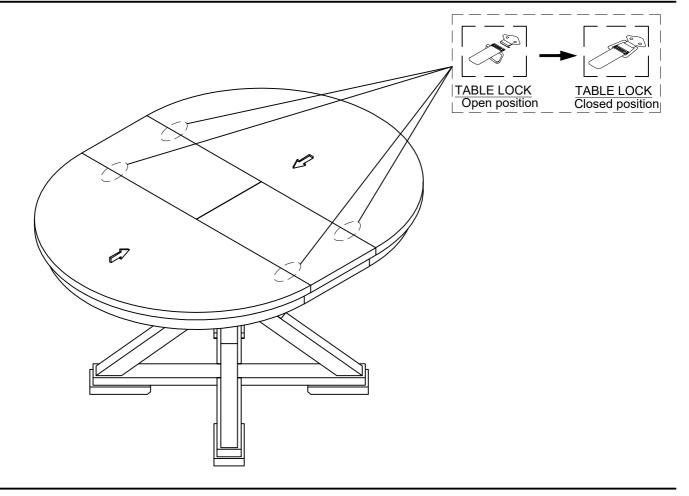

l parts, which may have come loose inside the carton during shipment.

## **ASSEMBLY INSTRUCTION**

## STEP 1



Attach the Leg 2 (E) to Leg 1 (D) use Spring Washer (3), Flat Washer (4) and the Bolt (1)with Allen Key (5) as shown.

#### STEP 2



Attach the Leg 2 (E) to Leg 1 (D) use Spring Washer (3), Flat Washer (4) and the Bolt (2)with Allen Key (5) as shown.

## STEP 3



Attach the Support Bar 2 (C) to Leg 1 (D) and Leg 2 (E) use Spring Washer (3), Flat Washer (4) and the Bolt (2) with Allen Key (5) as shown.



Attach the Support Bar 1 (B) to Support Bar 2 (C) use Spring Washer (3), Flat Washer (4) and the Bolt (2) with Allen Key (5) as shown.



Attach the Legs to Top Table (A) use use Spring Washer (3), Flat Washer (4) and the Bolt (2) with Allen Key (5) as shown.







# STEP 9



STEP 10



### MAINTAINANCE AND WARNING



- Keep furniture away from heat.
- Do not clean furniture with harsh cleansers or polish. Do not use detergents, Solvents, abrasives, spray
- Packs or leather cleaner. Use non-color mild soap with warm water clean spills (Mix 1:10 soap to water)
- Do not place furniture under direct sunlight, material will possibly fade over time.
- Do not use on site dry Cleaning machine.
- Children should not climb or jump on the furniture.
- Do not write on furniture without a padded barrier to protect the surface.
- Not for commercial use, For residential use only.
- The maximum load is 300 LBS.

#### WARRANTY

We strive to offer high-quality products, and we also try our best to satisfy each and every customer that orders from us with product or service as