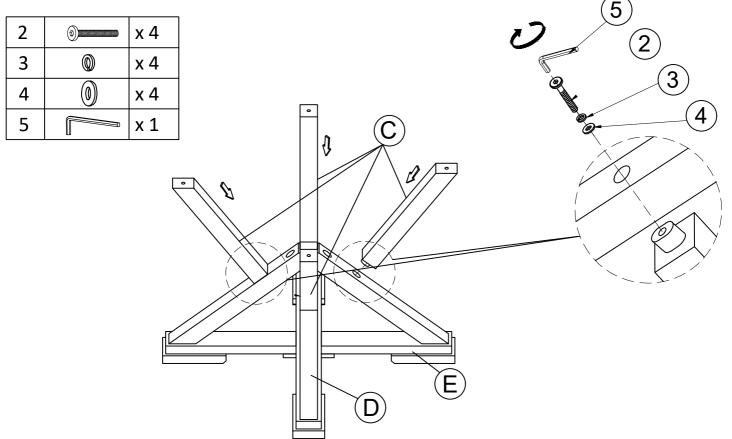

## STEP 3

Attach the Support Bar 2 (C) to Leg 1 (D) and Leg 2 (E) use Spring Washer (3), Flat Washer (4) and the Bolt (2) with Allen Key (5) as shown.

Attach the Support Bar 1 (B) to Support Bar 2 (C) use Spring Washer (3), Flat Washer (4) and the Bolt (2) with Allen Key (5) as shown.