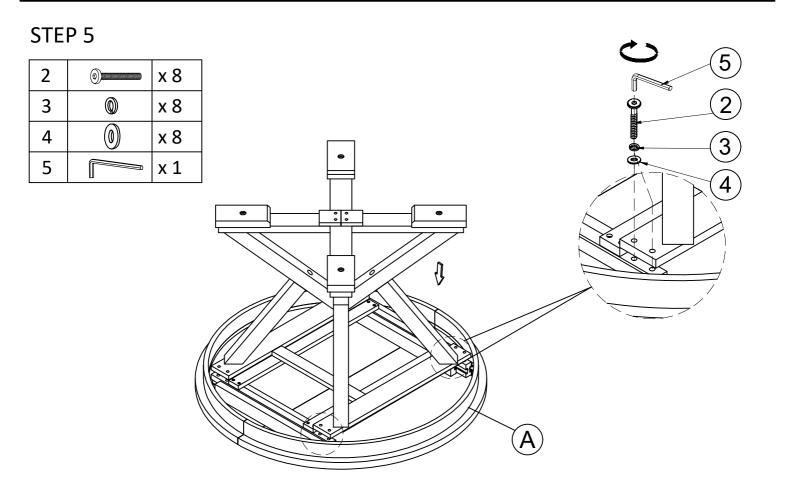

Attach the Legs to Top Table (A) use use Spring Washer (3), Flat Washer (4) and the Bolt (2) with Allen Key (5) as shown.