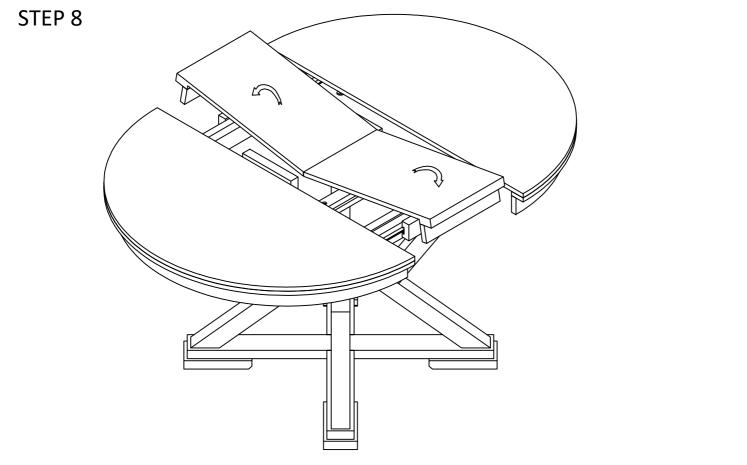

lly for small parts, which may have come loose inside the carton during shipment.

## **ASSEMBLY INSTRUCTION**

## STEP 1



Attach the Leg 2 (E) to Leg 1 (D) use Spring Washer (3), Flat Washer (4) and the Bolt (1)with Allen Key (5) as shown.

#### STEP 2



Attach the Leg 2 (E) to Leg 1 (D) use Spring Washer (3), Flat Washer (4) and the Bolt (2)with Allen Key (5) as shown.

## STEP 3



Attach the Support Bar 2 (C) to Leg 1 (D) and Leg 2 (E) use Spring Washer (3), Flat Washer (4) and the Bolt (2) with Allen Key (5) as shown.



Attach the Support Bar 1 (B) to Support Bar 2 (C) use Spring Washer (3), Flat Washer (4) and the Bolt (2) with Allen Key (5) as shown.



Attach the Legs to Top Table (A) use use Spring Washer (3), Flat Washer (4) and the Bolt (2) with Allen Key (5) as shown.







# STEP 9



STEP 10



### MAINTAINANCE AND WARNING



- Keep furniture away from heat.
- Do not clean furniture with harsh cleansers or polish. Do not use detergents, Solvents, abrasives, spray
- Packs or leather cleaner. Use non-color mild soap with warm water clean spills (Mix 1:10 soap to water)
- Do not place furniture under direct sunlight, material will possibly fade over time.
- Do not use on site dry Cleaning machine.
- Children should not climb or jump on the furniture.
- Do not write on furniture without a padded barrier to protect the surface.
- Not for commercial use, For residential use only.
- The maximum load is 300 LBS.

#### WARRANTY

We strive to offer high-quality products, and we also try our best to satisfy each and every customer that orders from us with product or