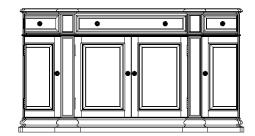

## **ASSEMBLY INSTRUCTION**

Item#: 5291-75900 Three-Drawer Four-Door Buffet

\*\* Please make sure you have all parts indicated below prior to assembly.

| NO. | HARDWARE LIST |           | Q'TY |
|-----|---------------|-----------|------|
| Α   | T.            | SHELF PIN | 4    |