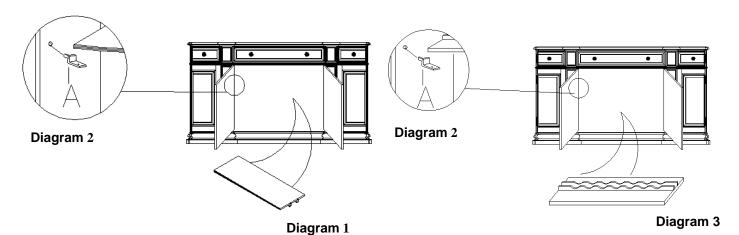

## Assembly steps:

- 1. Take out adjustable shelf from inner box carefully. (see diagram 1)
- Insert shelf pins (A) into holes of partition where you desire to locate (See diagram2).
  Place adjustable shelf with either side you want on the shelf pins (see diagram 1 & diagram 3)