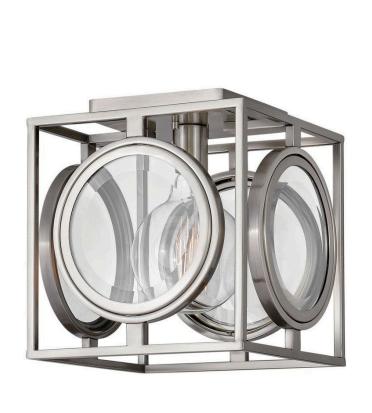

## SMALL FLUSH MOUNT

Fulham's bold orb design showcases clear beveled glass lenses that punctuate the minimalist elegance with an industrial edge. Its sleek lines combine with cast sockets and mid-century elements for a dynamic transitional style.

| DETAILS   |                         |
|-----------|-------------------------|
| FINISH:   | Polished Antique Nickel |
| MATERIAL: | Steel                   |
| GLASS:    | Clear Beveled           |

| DIMENSIONS |       |
|------------|-------|
| WIDTH:     | 10"   |
| HEIGHT:    | 11"   |
| WEIGHT:    | 8.1lb |

## **PRODUCT DETAILS:**

- Suitable for use in dry (indoor) locations as defined by NEC and CEC.
  Meets United States UL Underwriters Laboratories & CSA Canadian Standards Association Product Safety Standards
- Ideal for vintage filament bulbs (not included)
- Distinctive mid-century modern elements merge with sleek and timeless forms for a vintage vibe with modern flair
- Stunning silver patina