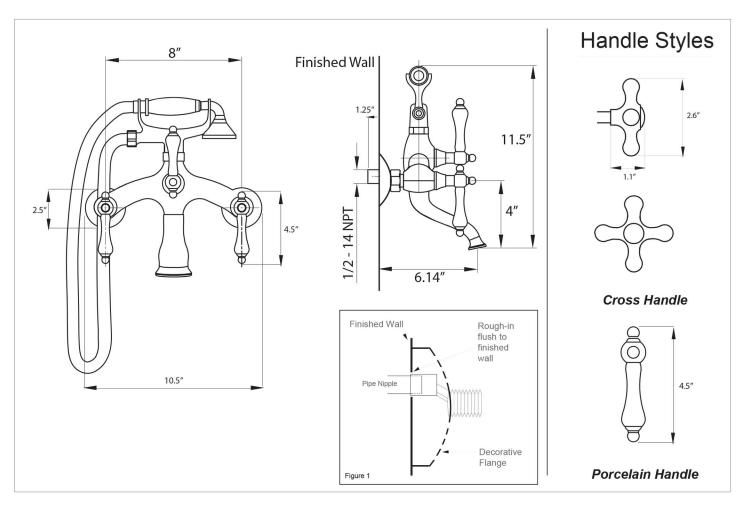

## Technical Information:

Installation Type: WallConstruction: Solid brass

- Cartridges: 1/4" turn ceramic disc - Inlets: 1/2" IPS, double check valves

- Faucet centers: 8"

Flow rate (tub filler): 6.1 GPM @ 45 PSIFlow rate (hand shower): 2.5 GPM @ 45 PSI

All measurements are approximations and should be used for reference only. Pelham & White reserves the right to make specification and pricing changes without notice or obligation, and to change or discontinue models and finishes. All rights reserved. © 2015 Pelham & White.