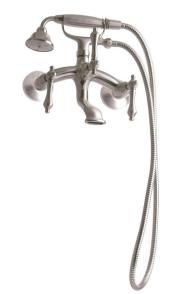

## Wall-Mounted Vintage Tub Filler with Handshower

## Technical Information:

Installation Type: WallConstruction: Solid brass

- Cartridges: 1/4" turn ceramic disc - Inlets: 1/2" IPS, double check valves

- Faucet centers: 8"

Flow rate (tub filler): 6.1 GPM @ 45 PSIFlow rate (hand shower): 2.5 GPM @ 45 PSI

- Hand shower: included

Hand shower hose length: 59"Toll-free helpline: 855-561-5222