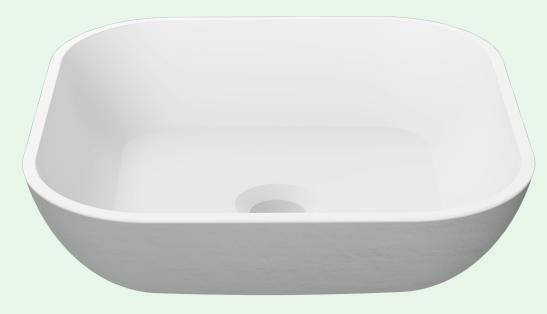

## **AB340 Square Vessel Sink**

## **PolyStone**

Our PolyStone vessel sinks are the perfect choice to fit your traditional or contemporary style. Made with a blend of polyurethane and natural minerals, these sinks provide long lasting durability in any high traffic bathroom. The elegance and versatility of each sink gives you the flexibility to create the bathroom design of your dreams.