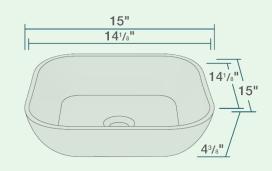

15" x 15" x 4 3/8" Vessel Installation 18" Minimum Cabinet Size Stain Resistant Scratch Resistant Multiple Colors Available No Hardware Needed Limited Lifetime Warranty