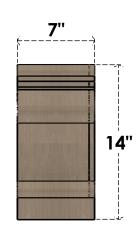

# **FRONT PROFILE**

### ITEM NUMBER: CORU07X21X14MAYRCPR

7"W X 21"D X 14"H SERIES 3 CLASSIC MAYFLOWER ROUGH CEDAR TIMBERTHANE FAUX WOOD CORBEL, PRIMED