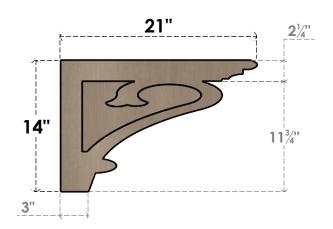

## SIDE PROFILE

### ITEM NUMBER: CORU07X21X14MAYRCPR

7"W X 21"D X 14"H SERIES 3 CLASSIC MAYFLOWER ROUGH CEDAR TIMBERTHANE FAUX WOOD CORBEL, PRIMED