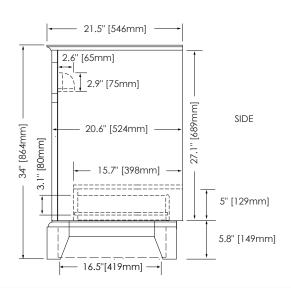

# **NOMINAL DIMENSIONS**

■ 24" Width x 21.5" Depth x 34" Height

## PRODUCT DIAGRAM

\* Please note that all stated sizes are nominal and may vary slightly within the normal range of tolerances. Measurements were taken to outside edges.

02.2017