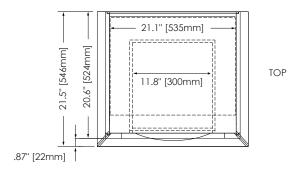

# **NOMINAL DIMENSIONS**

■ 24" Width x 21.5" Depth x 34" Height

## PRODUCT DIAGRAM

\* Please note that all stated sizes are nominal and may vary slightly within the normal range of tolerances. Measurements were taken to outside edges.

02.2017