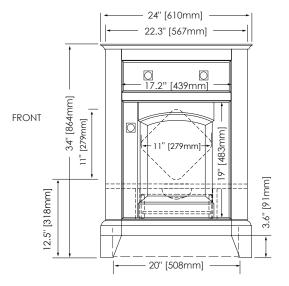

# **NOMINAL DIMENSIONS**

■ 24" Width x 21.5" Depth x 34" Height

## PRODUCT DIAGRAM

\* Please note that all stated sizes are nominal and may vary slightly within the normal range of tolerances. Measurements were taken to outside edges.

02.2017