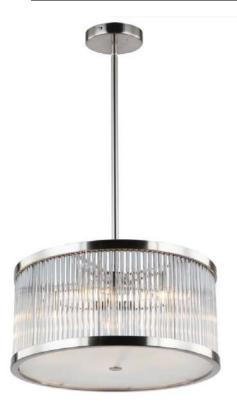

## **GGE-134P-SC** - **4LT Pendant with Crystal Rods**

## 4 Light Pendant with Crystal Rods, Satin Chrome Finish

| Height<br>Width/Length<br>Depth<br>Weight                                                | 6<br>13<br>13<br>10                    | No. of Bulbs<br>LED Compatible<br>Total Wattage                 | 4<br>Yes<br>160W                                                |
|------------------------------------------------------------------------------------------|----------------------------------------|-----------------------------------------------------------------|-----------------------------------------------------------------|
| Body Material<br>Finish/Color<br>Type of Finish                                          | Metal<br>Satin Chrome<br>Electroplated | Second Material Second Finish/Color                             | Crystal<br>Clear                                                |
| Bulb 1 Amount Bulb 1 Base Type Bulb 1 Max Watt. Bulb 1 Included Bulb 1 Lumens Bulb 1 CRI | 4<br>G9<br>40W<br>No                   | Rated For<br>Voltage<br>Approval<br>Warranty<br>Instal Position | Damp Location<br>120V<br>cUL or equivalent<br>1 Year<br>Ceiling |