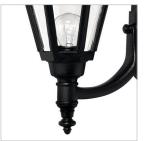

## LARGE WALL MOUNT LANTERN

Manor House is a classic lantern design featuring durable cast aluminum, clear beveled glass panels and a bold Black finish. Select-A-Lite options come standard with both candelabra and medium based sockets.

## PRODUCT DETAILS:

- Suitable for use in wet (outdoor direct rain or sprinkler) locations as defined by NEC and CEC.
  Meets United States UL Underwriters Laboratories & CSA Canadian Standards Association
  Product Safety Standards
- Fixture ships with sockets that can either accept candelabra or medium base bulbs.
- 2 year finish warranty
- Classic lines and heritage details complement traditional architecture
- Striking black finish enhances design