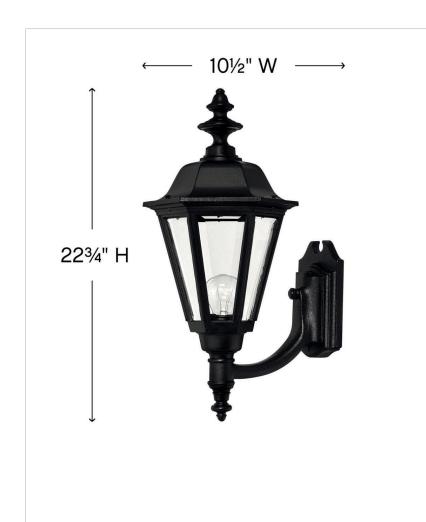

| DETAILS   |                      |
|-----------|----------------------|
| FINISH:   | Black                |
| MATERIAL: | Cast Aluminum        |
| GLASS:    | Clear Beveled Panels |

| DIMENSIONS     |              |
|----------------|--------------|
| WIDTH:         | 10.5"        |
| HEIGHT:        | 22.8"        |
| WEIGHT:        | 9lb          |
| BACK PLATE:    | 5"W X 8.25"H |
| EXTENSION:     | 13"          |
| TOP TO OUTLET: | 14.5"        |