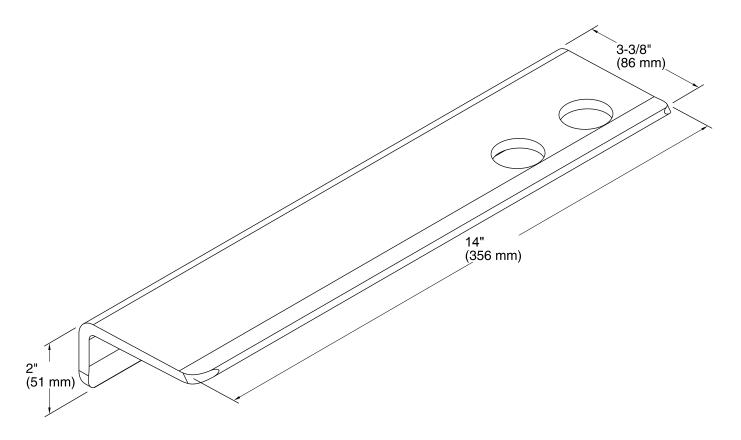

razors and other items.
- Designed for quick water drainage and easy cleaning.
- Removable for more thorough cleaning.
- Wall attachment is concealed, leaving no visible caulk line.
- Cleat system installation allows shelf to be removed without tools.

### Material

Durable anodized aluminum.

## Codes/Standards

None Applicable

# KOHLER<sup>®</sup> Limited Warranty – Choreograph™ Walls and Accessories

See website for detailed warranty information.

## **Available Colors/Finishes**

Color tiles intended for reference only.

| Color | Code | Description             |
|-------|------|-------------------------|
|       | SHP  | Bright Polished Silver  |
|       | ABZ  | Anodized Dark Bronze    |
|       | BNK  | Anodized Brushed Nickel |





# **Choreograph®**

14" Floating Shelf K-97622



## **Technical Information**

All product dimensions are nominal.

### **Notes**

Install this product according to the installation guide.

Requires 2x4 backing to be installed.