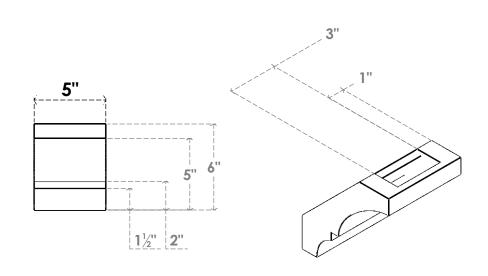

## ITEM NUMBER: BRCURO050X06000X06000BOARCPR

5"W X 6"D X 6"H BALBOA ROUGH CEDAR WOODGRAIN OPEN TIMBERTHANE BRACE, PRIMED TAN

**SIDE PROFILE** 

**FRONT PROFILE** 

**ISOMETRIC** 

GENERATED DATE: 04/05/2023

**EKENA MILLWORK** 2300 WEST MAIN ST. CLARKSVILLE, TX 75426 TOLL FREE: 866-607-0453 WWW.EKENAMILLWORK.COM