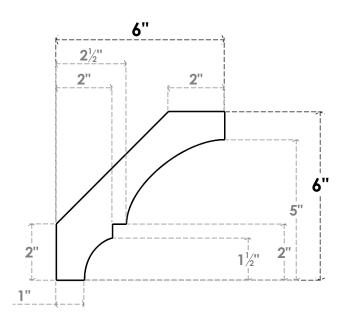

## ITEM NUMBER: BRCURO050X06000X06000BOARCPR

5"W X 6"D X 6"H BALBOA ROUGH CEDAR WOODGRAIN OPEN TIMBERTHANE BRACE, PRIMED TAN

**SIDE PROFILE** 

**FRONT PROFILE** 

**ISOMETRIC** 

GENERATED DATE: 04/05/2023

**EKENA MILLWORK** 2300 WEST MAIN ST. CLARKSVILLE, TX 75426 TOLL FREE: 866-607-0453 WWW.EKENAMILLWORK.COM