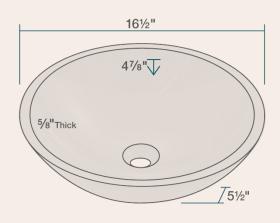

16 1/2" x 16 1/2" x 5 1/2" 5/8" Thick Bowl Hand-Polished Marble Limited Lifetime Warranty Natural Veins Throughout