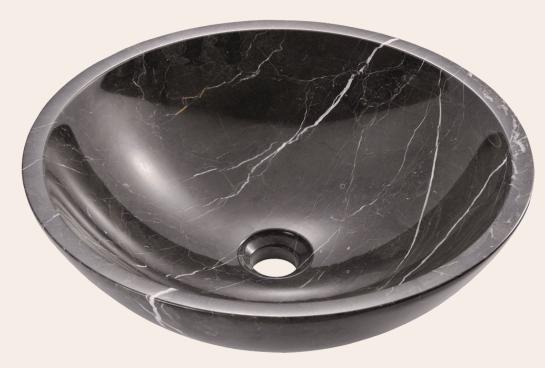

## 851 Marble Vessel Sink

## Stone

Our stone sinks are available in a variety of colors to fit any unique style. They are very durable and add natural beauty to your bathroom. The sinks are carved from natural stone blocks and polished by hand which gives the sinks a smooth easy to clean finish. The stone will not absorb odor or stains, making the sinks easy to maintain. Our stone sinks are covered by a limited lifetime warranty.

16 1/2" x 16 1/2" x 5 1/2" 5/8" Thick Bowl Hand-Polished Marble Limited Lifetime Warranty Natural Veins Throughout