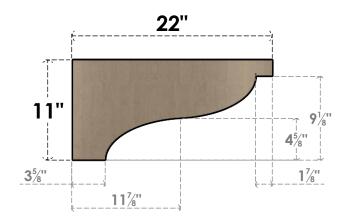

## SIDE PROFILE

## ITEM NUMBER: CORU11X22X11GARRCPR

11"W X 22"D X 11"H SERIES 3 WIDE GARNER ROUGH CEDAR TIMBERTHANE FAUX WOOD CORBEL, PRIMED