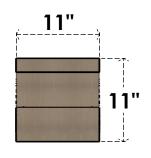

## **FRONT PROFILE**

## ITEM NUMBER: CORU11X22X11GARRCPR

11"W X 22"D X 11"H SERIES 3 WIDE GARNER ROUGH CEDAR TIMBERTHANE FAUX WOOD CORBEL, PRIMED