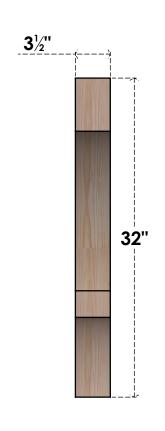

## BRC04X32X32BOA00SDF

3 1/2"W X 32"D X 32"H BALBOA SMOOTH BRACE, DOUGLAS FIR

SIDE

## **FRONT**

**EKENA MILLWORK** 2300 WEST MAIN ST. CLARKSVILLE, TX 75426 TOLL FREE: 866-607-0453 WWW.EKENAMILLWORK.COM