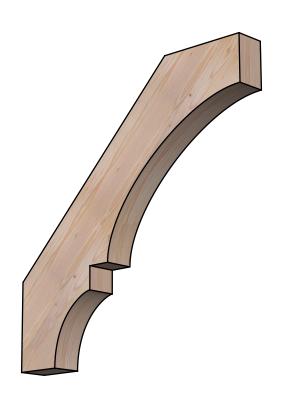

## BRC04X32X32BOA00SDF

3 1/2"W X 32"D X 32"H BALBOA SMOOTH BRACE, DOUGLAS FIR

SIDE