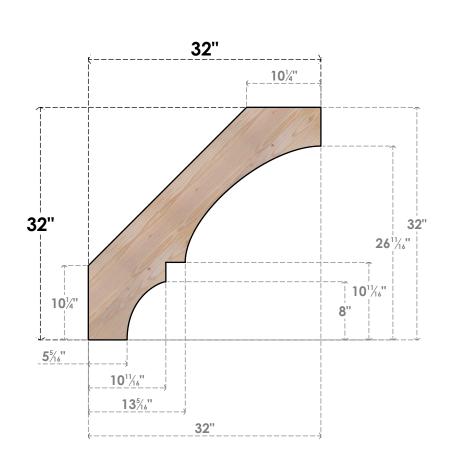

## BRC04X32X32BOA00SDF

3 1/2"W X 32"D X 32"H BALBOA SMOOTH BRACE, DOUGLAS FIR

SIDE