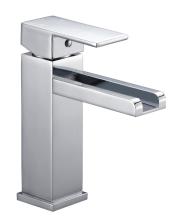

# SOLEA®

## Single Handle Lavatory Faucet BRF1056C

#### **Features**

- Brass waterway design
- Ceramic cartridge
- Flexible supply lines with 3/8" compression fittings
- Use with or without Pop-up (Not Included)
- Max Flow Rate 1.5GPM(5.7LPM) at 60 PSI(ASME.A112.18.1M)
- Ideal for vessel sink applications
- Coordinates with Composed faucets, accessories, and showering components to complete your bathroom
- Faucet Net Weight: approx 1.42KG

#### Material

- Brass spout and faucet body, zinc handle.
- SOLEA finishes resist corrosion and tarnish.