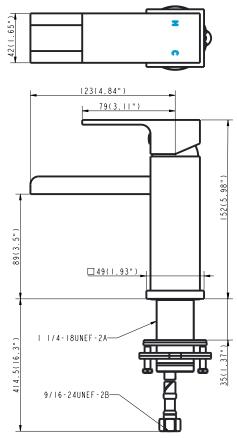

#### Installation

- 1 or 3 hole installation.
- Flexible supply lines simplify installation.

Codes/Standards ASME A112.18.1/CSA B125.1 ICC/ANSI A117.1 NSF/ANSI 61

All applicable US Federal and State material regulations