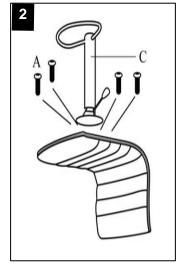

Step 2 with four screws (A) in the seat(E)

Step 3 Put the seat(E) with support(C) in the gaslift (D)

Step 4 Finished the whole assemble