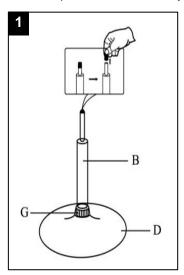

Estimated Assembly Time: 10 minutes.

Tools Required for Assembly (included): Allen Key

Step 1 Before beginning of assemble, pls take off the gaslift Attach the support(C) cup, then put the gaslift(B) and ring (G) in the top of base(D)