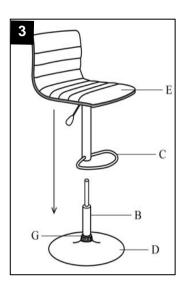

Estimated Assembly Time: 10 minutes.

Tools Required for Assembly (included): Allen Key

Step 1 Before beginning of assemble, pls take off the gaslift Attach the support(C) cup, then put the gaslift(B) and ring (G) in the top of base(D)

Step 2 with four screws (A) in the seat(E)

Step 3 Put the seat(E) with support(C) in the gaslift (D)

Step 4 Finished the whole assemble