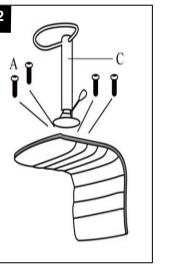

Step 2 with four screws (A) in the seat(E)

Step 3 Put the seat(E) with support(C) in the gaslift (D)

Step 4 Finished the whole assemble