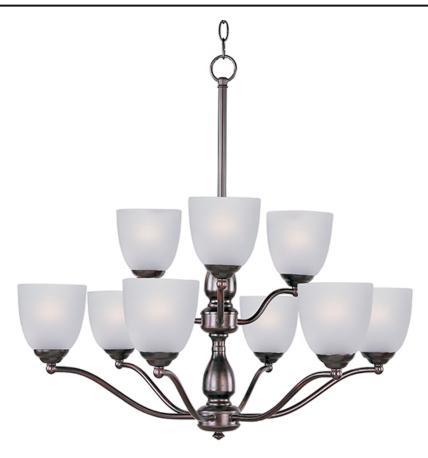

## **PRODUCT DESCRIPTION**

A transitional look that works in a broad range of interiors featuring metal frames finished in either Oiled Rubbed Bronze for the traditional home or Satin Nickel for a more contemporary look. Simple Frost glass shades compliment the overall design.

### **LAMPING**

INPUT VOLTAGE : 120V

: 9 x 60W Incandescent E26 Medium , 540W Total

**BULB INCLUDED** : (Not Included)

DIMMABLE : Yes

## **GLASS**

Frosted FT