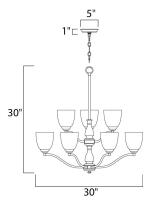

#### **MEASUREMENTS**

DIMENSION : 30" L x 30" W x 30" H

HANGING WEIGHT : 20.88 lb