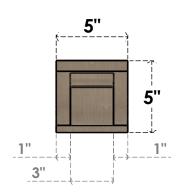

## ITEM NUMBER: CORU05X10X05VIORCPR

5"W X 10"D X 5"H SERIES 3 WIDE VIOLA ROUGH CEDAR TIMBERTHANE FAUX WOOD CORBEL, PRIMED

## **FRONT PROFILE**