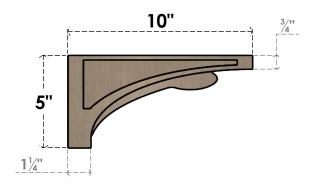

## ITEM NUMBER: CORU05X10X05VIORCPR

5"W X 10"D X 5"H SERIES 3 WIDE VIOLA ROUGH CEDAR TIMBERTHANE FAUX WOOD CORBEL, PRIMED

## **SIDE PROFILE**