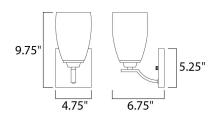

## MEASUREMENTS

BULB

DIMENSION MAX OAH HANGING WEIGHT : 4.75" W x 9.75" H x 6.75" Ext : 4.75" W x 5.12" H : 1.32 lb

LAMPING INPUT VOLTAGE : 120V : 1 x 60W Incandescent E26 Medium , 60W Total BULB INCLUDED : (Not Included) DIMMABLE : Yes