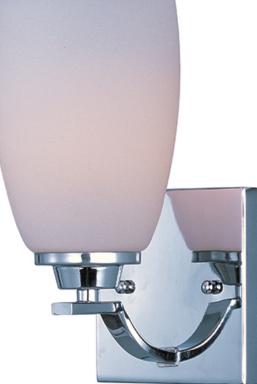

## **PRODUCT DESCRIPTION**

A clean, contemporary design featuring rectangular tubing, finished in your choice of Polished Chrome or Oil Rubbed Bronze, is enhanced by the tall scale, Satin White glass shades.

## **FINISHES OPTION**

GLASS Satin White SW

MATERIAL Steel

RATINGS Dry Location