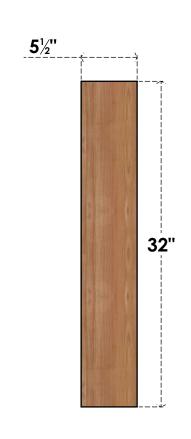

## BRC06X28X32TRA00SWR

5 1/2"W X 28"D X 32"H TRADITIONAL SMOOTH BRACE, WESTERN RED CEDAR

SIDE