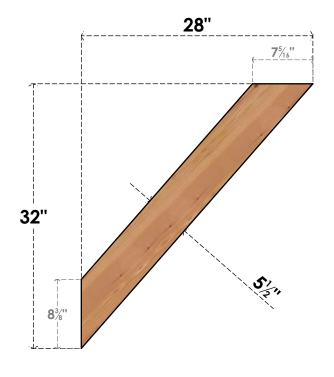

## BRC06X28X32TRA00SWR

5 1/2"W X 28"D X 32"H TRADITIONAL SMOOTH BRACE, WESTERN RED CEDAR

SIDE