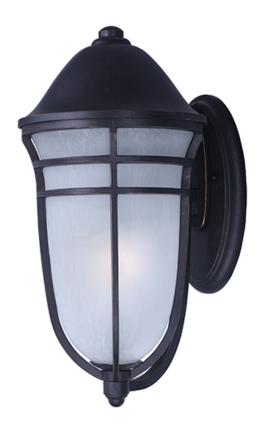

#### PRODUCT DESCRIPTION

The Westport Collection of outdoor lighting fixtures gives you the ability to pierce the darkness, enhancing the look of your home. Designed in an Artesian Bronze finished and a Wisp glass, you are sure to gain that desire.

## **FINISHES OPTION**

Artesian Bronze

## GLASS

Wisp WP