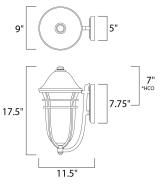

\*height from center of outlet to the top of the fixture

#### **MEASUREMENTS**

DIMENSION : 9" W x 17.5" H x 11.5" Ext BACK PLATE : 5" W x 7.75" H x 7" HCO

HANGING WEIGHT : 6.16 lb