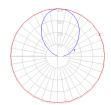

### Light distribution =

Indirect

# Luminaire weight -

3 lbs / 1.36 kg

Warranty =

5 year limited warranty

Red = Max Cd. Through Vertical plane Blue = Max Cd. Through Horizontal plane