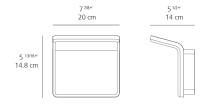

8W                                                |
| Led type                           | 26W C.O.B.*                                        |
| CCT (Correlated Color Temperature) | 3000K                                              |
| CRI (Color Rendering Index)        | >80                                                |
| Life expectancy                    | 50000Hrs                                           |
| Control type                       | Dimmable 2-Wire**                                  |
| Input Voltage                      | 120-277V                                           |
| Driver                             | HATCH - 1 x XC095<br>HATCH - 1 x XTC32-0700P-UNV-I |

<sup>\*\*</sup>Reverse or forward phase (120v only)

#### Features & Accessories —

#### Dimensions =



## Packaging =

1 Box

1 x 10-3/4" x 9-1/8" x 8-3/8" / 3.92 lbs - 27 cm x 23 cm x 21 cm / 1.78 kg

### Light distribution =

Indirect



# Luminaire weight -

3 lbs / 1.36 kg

Warranty =

5 year limited warranty

Red = Max Cd. Through Vertical plane Blue = Max Cd. Through Horizontal plane